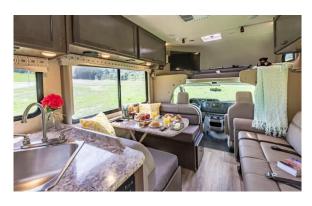

### Look Inside the Road Bear Class C (26-28')

Take a 360° look at the Road Bear Class C (26-28') interior, including day & night layouts.

### Sleeping for up to 4 Adults and 2 Children

- Rear Bed 1.90m x 1.52m
- Cab-over Bed 2.23m x 1.39m
- Dinette Bed 1.72m x 1.06m
- Sofa Bed 1.57m x 0.63m
- **Vehicle Dimensions** 
  - Length 26-28 ft
  - Width 2.65m
    - Four Wirelds III Control of the Cont
- Height 3.65m
- Interior Height 2.05m