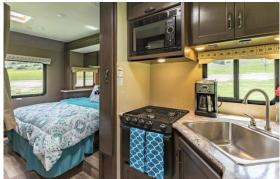

### Look Inside the Road Bear Class C (26-28')

Take a 360° look at the Road Bear Class C (26-28') interior, including day & night layouts.

#### **Vehicle Specifications**

- Vehicle make: Ford Chassis
- Automatic
- Cruise Control
- Power steering
- Air-con: Drivers Cab + Main Cab
- Heating: Drivers Cab + Main Cab
- Fuel tank capacity: 208L
- Fresh water tank: 150L
- Waste water tank, grey: 98L
- Waste water tank, black: 98L
- 2 seatbelts in the driver's cab
- 4 seatbelts in the main cab
- Power supply: 110V hook-up
- Fire extinguisher
- Fridge/freezer

- Microwave
- Sink
- Stove top
- Exterior side awning
- Cutlery & cooking utensils
- Crockery and glasses
- Pots and pans
- Kettle and toaster
- Pressurised water
- Radio and CD player
- GPS
- MP<sub>3</sub> Adapter
- DVD player with flat screen TV
- Toilet
- Shower