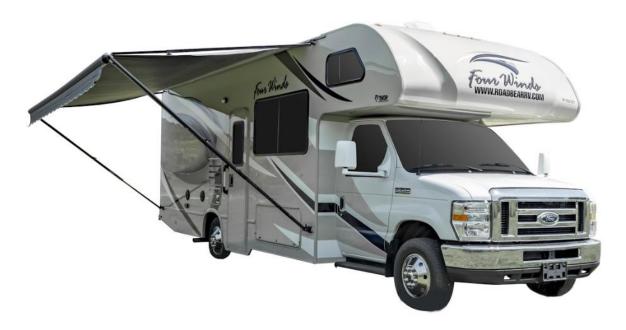

# ROADBEAR CLASS C (26-28')

## 6 berth motorhome

A compact motorhome perfect for a family or small group. Extremely manoeuvrable, it sleeps up to 6 with a rear queen bed, a dinette bed and a sofa bed along with an over the cab bed for the kids. This motorhome has all the conveniences you'll need for your trip, with a large storage bin underneath. A toilet, sink and shower, hot water heater, stove, microwave, fridge, freezer and generator are all on-board.

#### **Vehicle Specifications**

- Vehicle make: Ford Chassis
- Automatic
- Cruise Control
- Power steering
- Air-con: Drivers Cab + Main Cab
- Heating: Drivers Cab + Main Cab
- Fuel tank capacity: 208L
- Fresh water tank: 150L
- Waste water tank, grey: 98L
- Waste water tank, black: 98L
- 2 seatbelts in the driver's cab
- 4 seatbelts in the main cab
- Power supply: 110V hook-up
- Fire extinguisher
- Fridge/freezer