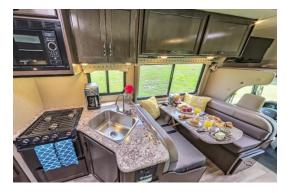

### Look Inside the Road Bear Class C (26-28')

Take a 360° look at the Road Bear Class C (26-28') interior, including day & night layouts.

### Sleeping for up to 4 Adults and 2 Children

- Rear Bed 1.90m x 1.52m
- Cab-over Bed 2.23m x 1.39m
- Dinette Bed 1.72m x 1.06m
- Sofa Bed 1.57m x 0.63m
- **Vehicle Dimensions** 
  - Length 26-28 ft
  - Width 2.65m
    - Four Wirelds III Control of the Cont
- Height 3.65m
- Interior Height 2.05m