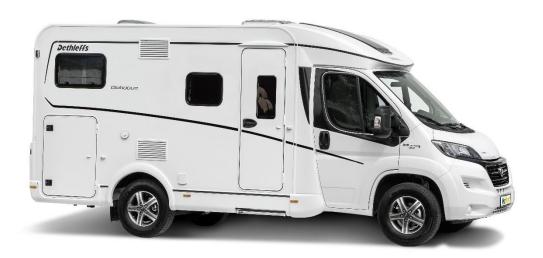

## 2 Berth Motorhome

The compact semi-integrated motorhome is particularly suitable for city trips with two beds and four seats.

### **Vehicle Specifications**

Vehicle: Sunlight Van V66

Automatic

Power steering

Air-con: Drivers Cab

Fuel tank capacity: 90L

Fresh water tank: 116L

Wastewater tank: 92L