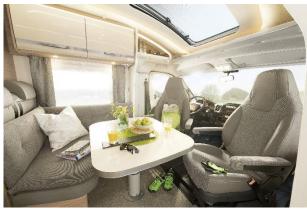

### Look Inside the McRent Compact Plus

<u>Take a 360° look at the McRent Compact Plus</u> interior, including layouts.

2 seatbelts in the driver's cab

Power supply: 230v

Fridge/freezer: 89L/11L

Front Swivel Seats

Sink