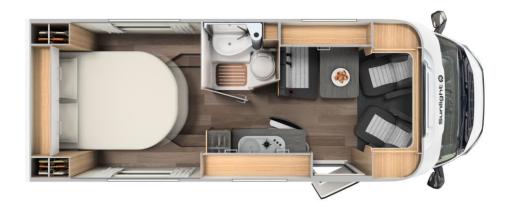

### McRent Compact Plus Floorplan

Day/Night

Bed configurations are available in a double or twin. Please request your preference at the time of booking.

Floor plans and specifications are intended as a guide and McRent cannot guarantee exact specifications and layouts.