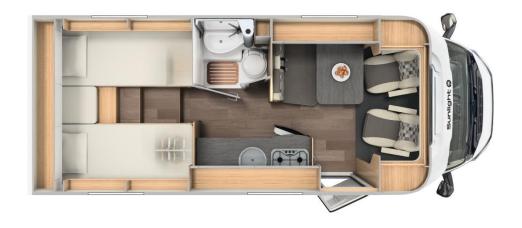

### McRent Compact Plus Floorplan

Day/Night

Bed configurations are available in a double or twin. Please request your preference at the time of booking.

Floor plans and specifications are intended as a guide and McRent cannot guarantee exact specifications and layouts.