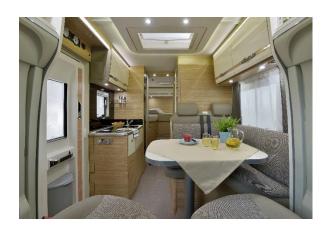

### Look Inside the McRent Compact Plus

<u>Take a 360° look at the McRent Compact Plus</u> interior, including layouts.

### Sleeping for up to 2 Adults

Rear - Double Bed 1.95m x 1.94m

- **Vehicle Dimensions** 
  - Length 6.65m
  - Width 2.14m

- Gas stove
- Cutlery & cooking utensils
- Crockery and glasses
- Pots and pans
- Pressurised water
- Bike Rack
- Television
- Radio/CD Player
- Toilet
- **Awning**
- Shower