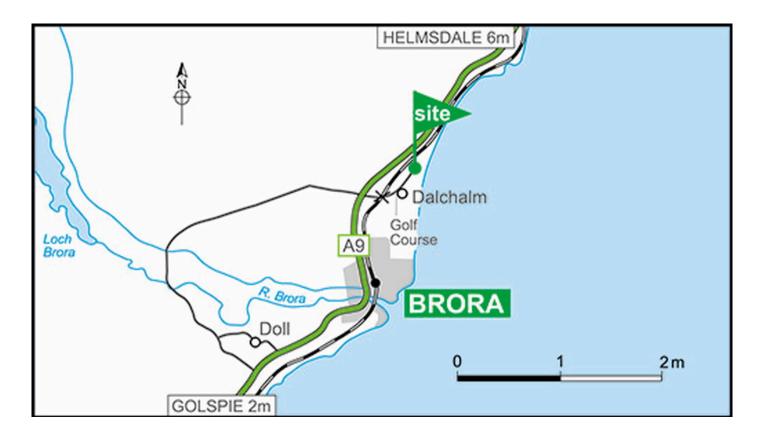

#### From the South:

- 1.5 miles from Brora centre (ignore Dalchalm sign) turn right off the A9 at brown camping sign.
- In 300 metres after narrow railway bridge and commercial site, turn left at T-junction.
- Site on the right in 150 metres.

#### From the North:

• 1.5 miles before Brora just after the sign to Achrimsdale turn left off the A9 at the brown camping sign. Then as above.

• Please observe the arrival and departure times due to the restricted access over narrow railway bridge.