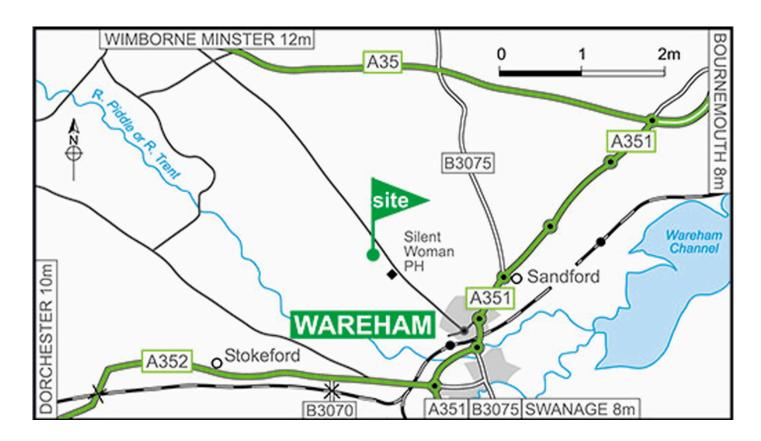

#### From the East:

- Turn left off A35 (Poole Dorchester) at the roundabout onto the A351 (signposted Wareham)!
- In 3.25 miles at the fourth roundabout turn right into road signposted Bere Regis.
- In 100 yards at roundabout by the railway station turn right onto Bere Road.
- The site entrance is on the left in about 1.75 miles (0.5 mile past Silent Woman public house).

#### From the West:

- At A31/A35 roundabout follow A35 signposted Poole, Bournemouth.
- At next roundabout turn left signposted Poole, Bournemouth, Wareham.
- In about 1.25 miles at staggered crossroads turn right into the road signposted Wareham.
- The site entrance is on the right within 3.5 miles.

### **Location information**

Postcode: BH20 7PA

**GPS:** Lat 50.711732 / Lon -2.14519

OS field ref: SY899902

**OS map ref:** 195

**Handbook map ref:** G2