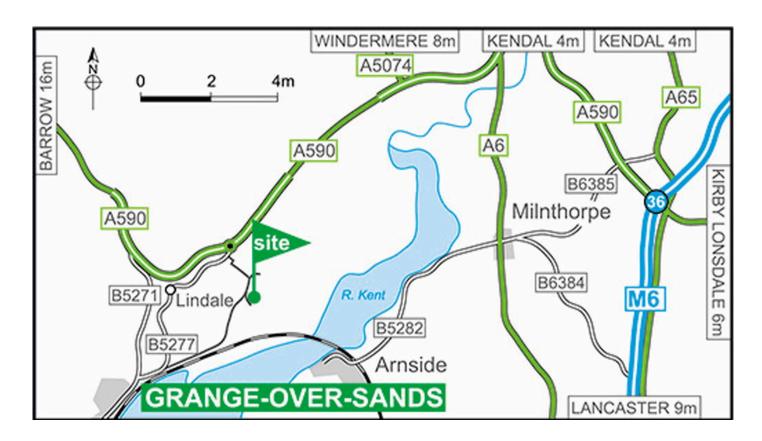

#### **Directions**

- Leave M6 at junction 36 onto the A590 dual carriageway (signposted South Lakes).
- In about 3.25 miles turn left via slip road (still on A590 dual carriageway, signposted Barrow).
- In 6 miles at the roundabout turn left onto B5277 (signposted Lindale, Grange) and immediately left (signposted Meathop).
- Within 0.75 mile turn right up the incline.
- In 200 yards at the Club sign fork left.

• The site is on the left in 150 yards.