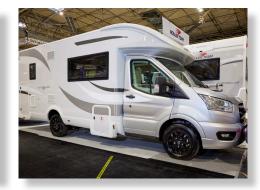

Two-Berth Coachbuilt motorhomes over 6 metres

Winners\_Photo\_Sheet\_x14\_Landscape\_Double\_Sided 20.02.23.indd 1 20/02/2023 21:22:03