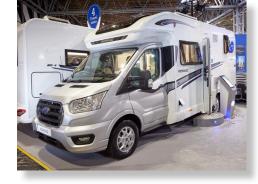

Five or Six Berth Coachbuilt motorhomes under 7.5 metres Roller Team Auto-Roller 707

Five or Six Berth Coachbuilt motorhomes over 7.5 metres **Auto-Trail Frontier Scout** 

A Class 7 - 8 metres

Adria Supersonic 780 SL