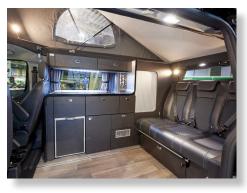

**RP Motorhomes Rebellion 2 Front** Lounge All Electric Habitation

Campervans over 5 metres

**Ecowagon Expo+** 

Van Conversions with a rising or pop top roof **Adria Twin Sports 600 SPB** 

Two-Berth Coachbuilt motorhomes under 6 metres **Auto-Sleeper Nuevo EK** 