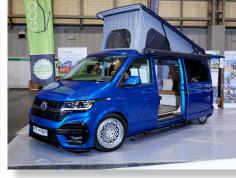

## Motorhome & Campervan Design Awards

2023

Van Conversions with fixed roof under 6 metres Auto-Trail V-Line 610 Sport

Campervans under 5 metres

**Swift Monza** 

Van Conversions with fixed roof over 6 metres