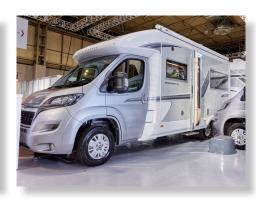

## Motorhome & Campervan

Design Awards
2023

Three or Four Berth Coachbuilt motorhomes under 7 metres **Bailey Adamo 69-4** 

Three or Four Berth Coachbuilt motorhomes over 7 metres Adria Matrix Supreme MB 670 SL