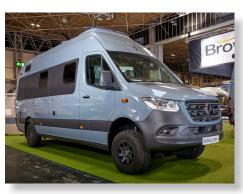

**RP Motorhomes Rebellion 2 Front** Lounge All Electric Habitation

Campervans over 5 metres

**Ecowagon Expo+** 

Van Conversions with a rising or pop top roof **Adria Twin Sports 600 SPB** 

Two-Berth Coachbuilt motorhomes under 6 metres **Auto-Sleeper Nuevo EK** 