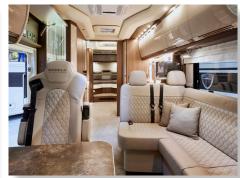

Campervans over 5 metres

**Ecowagon Expo+** 



Van Conversions with a rising or pop top roof **Adria Twin Sports 600 SPB** 



Two-Berth Coachbuilt motorhomes under 6 metres **Auto-Sleeper Nuevo EK** 



Two-Berth Coachbuilt motorhomes over 6 metres

Winners\_Photo\_Sheet\_x14\_Landscape\_Double\_Sided 20.02.23.indd 1 20/02/2023 21:22:03





## Motorhome & Campervan

Design Awards
2023





Three or Four Berth Coachbuilt motorhomes under 7 metres **Bailey Adamo 69-4** 



Three or Four Berth Coachbuilt motorhomes over 7 metres Adria Matrix Supreme MB 670 SL



Five or Six Berth Coachbuilt motorhomes under 7.5 metres Roller Team Auto-Roller 707



Five or Six Berth Coachbuilt motorhomes over 7.5 metres **Auto-Trail Frontier Scout** 







A Class 7 - 8 metres

Adria Supersonic 780 SL



A Class over 8 metres

**MORELO EMPIRE LINER 93LB**