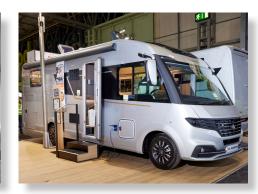

llion 2 Front** Lounge All Electric Habitation



Campervans over 5 metres

**Ecowagon Expo+** 



Van Conversions with a rising or pop top roof **Adria Twin Sports 600 SPB** 



Two-Berth Coachbuilt motorhomes under 6 metres **Auto-Sleeper Nuevo EK** 



Two-Berth Coachbuilt motorhomes over 6 metres

Winners\_Photo\_Sheet\_x14\_Landscape\_Double\_Sided 20.02.23.indd 1 20/02/2023 21:22:03





## Motorhome & Campervan

Design Awards
2023





Three or Four Berth Coachbuilt motorhomes under 7 metres **Bailey Adamo 69-4** 



Three or Four Berth Coachbuilt motorhomes over 7 metres Adria Matrix Supreme MB 670 SL



Five or Six Berth Coachbuilt motorhomes under 7.5 metres Roller Team Auto-Roller 707



Five or Six Berth Coachbuilt motorhomes over 7.5 metres **Auto-Trail Frontier Scout** 







A Class 7 - 8 metres

Adria Supersonic 780 SL



A Class over 8 metres

**MORELO EMPIRE LINER 93LB**