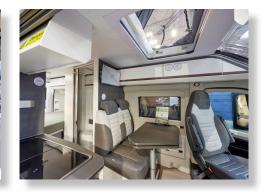

**RP Motorhomes Rebellion 2 Front** Lounge All Electric Habitation

Campervans over 5 metres

**Ecowagon Expo+** 

Van Conversions with a rising or pop top roof **Adria Twin Sports 600 SPB** 

Two-Berth Coachbuilt motorhomes under 6 metres **Auto-Sleeper Nuevo EK** 