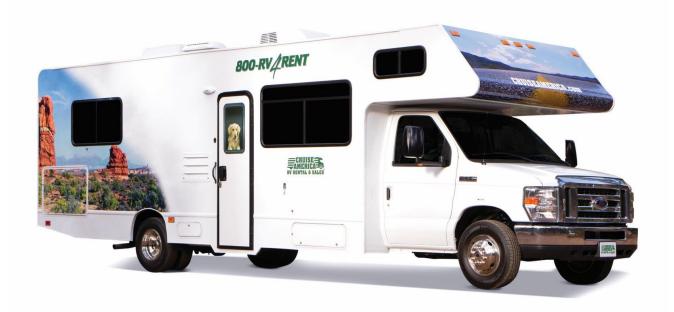

# C30 CRUISE CANADA LARGE

## 7 berth motorhome

The Cruise Canada Large motorhome is an economical family unit and is a traditional favourite for those who want the walk-through convenience of a motorhome. The kitchen includes a gas/electric refrigerator with a large freezer section, a gas cook top, a microwave and a sink, making it easier to store and cook meals in the motorhome.