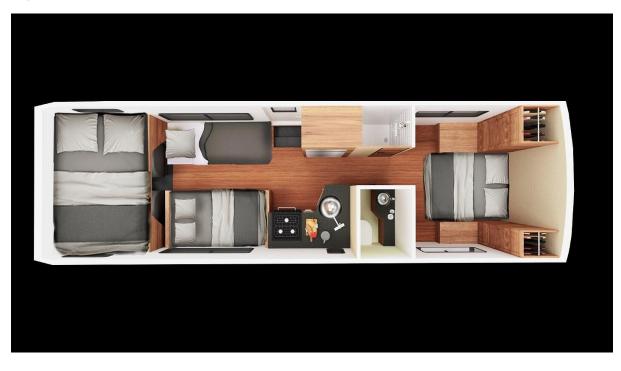

#### Sleeping for up to 7 People

- Overcab Bed 1.45m x 2.44m
- Dinette Bed– 0.94m x 1.83m
- Rear Bed 1.52m x 1.88m
- Sofa Bed 1.06m x 1.72m

## Cruise Canada Large Floorplans

Day

Night

Floor plans and specifications are intended as a guide and Cruise Canada cannot guarantee exact specifications and layouts.

Available on all independent and tailor-made holidays in Canada.