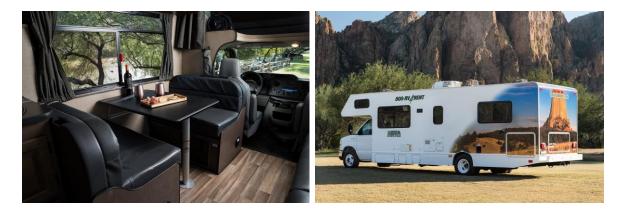

## Look Inside the Cruise Canada Large

Take a 360° look at the Cruise Canada Large interior, including day & night layouts.