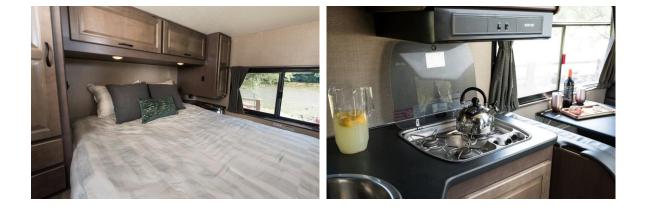

## 7 berth motorhome

The Cruise Canada Large motorhome is an economical family unit and is a traditional favourite for those who want the walk-through convenience of a motorhome. The kitchen includes a gas/electric refrigerator with a large freezer section, a gas cook top, a microwave and a sink, making it easier to store and cook meals in the motorhome.

#### Sleeping for up to 7 People

- Overcab Bed 1.45m x 2.44m
- Dinette Bed– 0.94m x 1.83m
- Rear Bed 1.52m x 1.88m
- Sofa Bed 1.06m x 1.72m