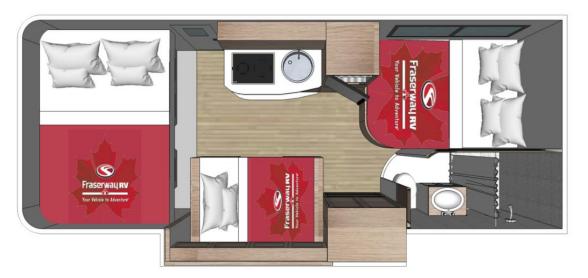

## 5 berth motorhome

Sleeping up to 5 people with one permanent bed and two others that convert during the day, this motorhome has an automatic gearbox, cruise control, air conditioning and a generator. Its approximately 7.5 metres long and 2.5 metres wide, featuring a power assisted slide-out section providing more space when stationary.

## Sleeping for up to 5 Adults

- Overcab Bed 1.32m x 2.00m
- Rear Bed 1.45m x 2.00m
- Dinette Bed 1.12m x 1.67m

## Fraserway C-Large Floorplans

Day

Night

Floor plans and specifications are intended as a guide and Fraserway cannot guarantee exact specifications and layouts.

Available on selected escorted, independent and tailor-made holidays in Canada.