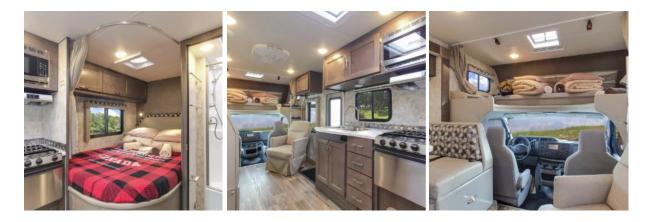

## Look Inside the Fraserway C-Large

Take a 360° look at the Fraserway C-Large interior, including day & night layouts.

#### What's included with the Fraserway C-Large

- Unlimited mileage
- Insurance
- Vehicle kit including kitchen and sleeping equipment
- Awning
- Solar Panel
- Reversing camera
- Air conditioning
- Shower and toilet
- Fridge
- Microwave
- Extra Drivers

## Sleeping for up to 5 Adults

- Overcab Bed 1.32m x 2.00m
- Rear Bed 1.45m x 2.00m
- Dinette Bed 1.12m x 1.67m