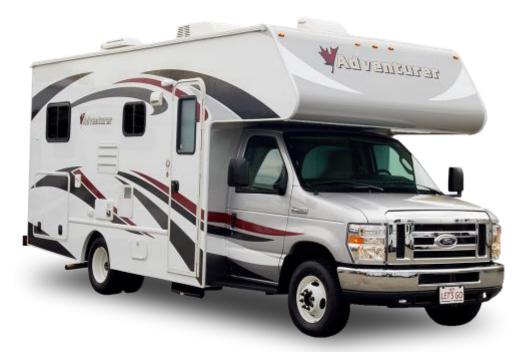

# **FRASERWAY C-LARGE**

## 5 berth motorhome

Sleeping up to 5 people with one permanent bed and two others that convert during the day, this motorhome has an automatic gearbox, cruise control, air conditioning and a generator. Its approximately 7.5 metres long and 2.5 metres wide, featuring a power assisted slide-out section providing more space when stationary.

#### **Vehicle Dimensions**

- Length 7.67m
- Width 2.50m

- Microwave (mains power)
- Sink
- Stove
- Gas Oven
- Cutlery & cooking utensils
- Crockery and glasses
- Pots and pans
- Kettle and toaster
- Pressurised water
- Bluetooth stereo
- AUX input
- Toilet
- Shower

- Height 3.40m
- Interior Height 2.00m