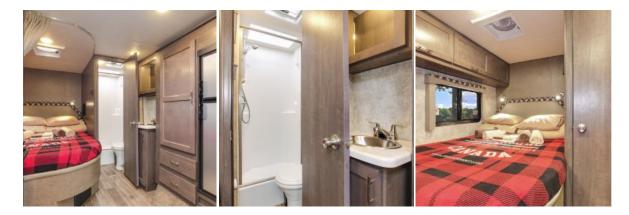

## Look Inside the Fraserway C-Large

Take a 360° look at the Fraserway C-Large interior, including day & night layouts.

#### What's included with the Fraserway C-Large

- Unlimited mileage
- Insurance
- Vehicle kit including kitchen and sleeping equipment
- Awning
- Solar Panel
- Reversing camera
- Air conditioning
- Shower and toilet
- Fridge
- Microwave
- Extra Drivers

## Sleeping for up to 5 Adults

- Overcab Bed 1.32m x 2.00m
- Rear Bed 1.45m x 2.00m
- Dinette Bed 1.12m x 1.67m