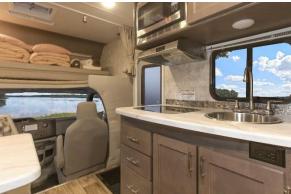

### Look Inside the Fraserway C-Medium

Take a 360° look at the Fraserway C-Medium interior, including day & night layouts.

### What's included with the Fraserway C-Medium

- Unlimited mileage
- Insurance
- Vehicle kit including kitchen and sleeping equipment
- Awning
- Reversing camera
- Air conditioning
- Shower and toilet
- Fridge
- Microwave
- Extra Drivers

- Microwave (mains power)
- Convection Oven
- Sink
- Stove
- Cutlery & cooking utensils
- Crockery and glasses
- Pots and pans
- Kettle
- Pressurised water
- Bluetooth Stereo
- AUX input
- Toilet
- Shower