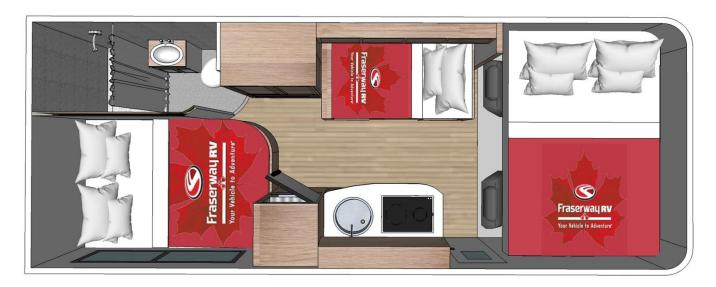

#### Night

Floor plans and specifications are intended as a guide and Fraserway cannot guarantee exact specifications and layouts.

Available on escorted, independent and tailor-made holidays in Canada.

## Sleeping for up to 4 Adults and 1 Child

- Overcab Bed 1.30m x 2.00m
- Rear Bed 1.45m x 2.00m
- Dinette Bed-1.12m x 1.67m