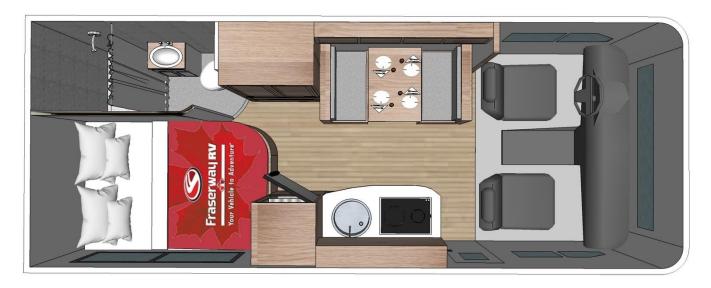

## Fraserway C-Medium Floorplans

Day

## Sleeping for up to 4 Adults and 1 Child

- Overcab Bed 1.30m x 2.00m
- Rear Bed 1.45m x 2.00m
- Dinette Bed-1.12m x 1.67m