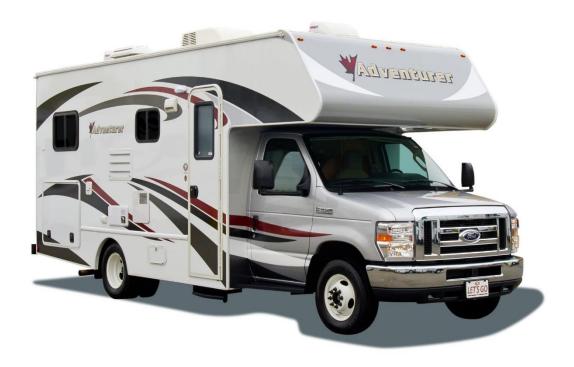

# FRASERWAY C-MEDIUM

# 4 berth motorhome

The C-Medium is perfect for two adults to tour with, yet it is comfortable for up to four adults and a child. With a permanent double bed in the rear, a double bed over the cab and a separate dinette bed, there is plenty of room in this modern and stylish motorhome.

#### **Vehicle Dimensions**

- Length 7.21m
- Width 2.50m

- Height 3.4om
- Interior Height 2.00m