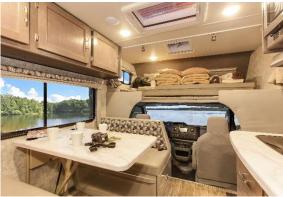

### Look Inside the Fraserway C-Medium

Take a 360° look at the Fraserway C-Medium interior, including day & night layouts.

## Sleeping for up to 4 Adults and 1 Child

- Overcab Bed 1.30m x 2.00m
- Rear Bed 1.45m x 2.00m
- Dinette Bed-1.12m x 1.67m