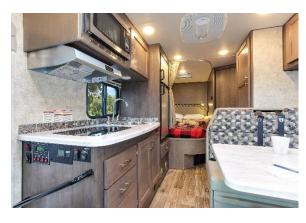

### Look Inside the Fraserway C-Medium

Take a 360° look at the Fraserway C-Medium interior, including day & night layouts.

### What's included with the Fraserway C-Medium

- Unlimited mileage
- Insurance
- Vehicle kit including kitchen and sleeping equipment
- Awning
- Reversing camera
- Air conditioning
- Shower and toilet
- Fridge
- Microwave
- Extra Drivers

- Microwave (mains power)
- Convection Oven
- Sink
- Stove
- Cutlery & cooking utensils
- Crockery and glasses
- Pots and pans
- Kettle
- Pressurised water
- Bluetooth Stereo
- AUX input
- Toilet
- Shower