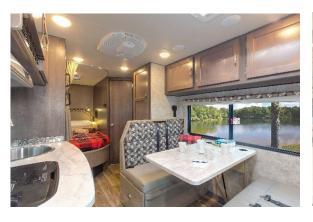

### Look Inside the Fraserway C-Medium

Take a 360° look at the Fraserway C-Medium interior, including day & night layouts.

## Sleeping for up to 4 Adults and 1 Child

- Overcab Bed 1.30m x 2.00m
- Rear Bed 1.45m x 2.00m
- Dinette Bed-1.12m x 1.67m