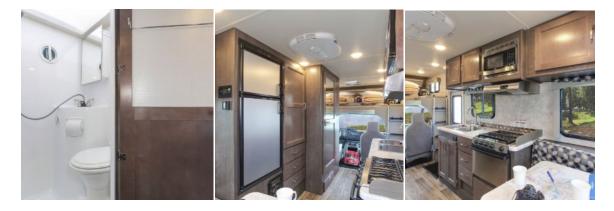

#### What's included with the Fraserway C-Small

- Unlimited mileage
- Insurance
- Vehicle kit including kitchen and sleeping equipment
- Awning
- Large Panorama windows in the dinette
- Reversing camera
- Air conditioning
- Shower and toilet
- Fridge
- Microwave
- Extra Drivers

- Microwave (mains power)
- Sink
- Stove
- Gas Oven
- Cutlery & cooking utensils
- Crockery and glasses
- Pots and pans
- Kettle and toaster
- Pressurised water
- Awning
- AUX input
- Toilet
- Shower