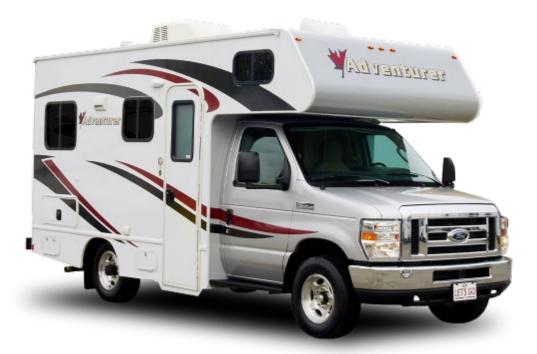

# **FRASERWAY C-SMALL**

# 3 berth motorhome

As the name suggests this is a small motorhome perfect for couples, but can sleep up to three people. The C-Small motorhome is just over 6 metres long and 2.3 metres wide. It has an automatic gear box and cruise control, plus air conditioning to give you the most comfortable experience.