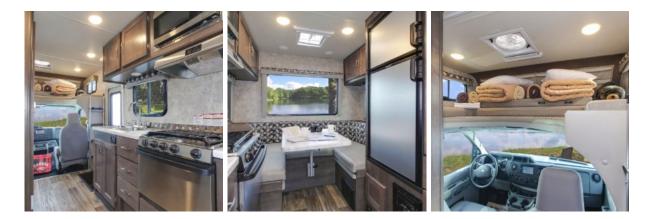

## Look Inside the Fraserway C-Small

Take a 360° look at the Fraserway C-Small interior, including day & night layouts.

#### What's included with the Fraserway C-Small

- Unlimited mileage
- Insurance
- Vehicle kit including kitchen and sleeping equipment
- Awning
- Large Panorama windows in the dinette
- Reversing camera
- Air conditioning
- Shower and toilet
- Fridge
- Microwave
- Extra Drivers