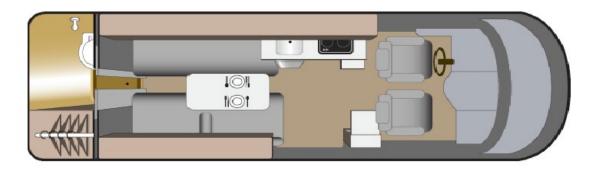

- Air conditioning
- Shower and toilet
- Fridge
- Microwave
- Extra Drivers





### **Vehicle Specifications**

- Vehicle make: Ford Transit Chassis
- Automatic
- Cruise Control
- Air Conditioning Drivers Cab+ Main Cab
- Furnace
- Fuel Tank Capacity: 95L
- Fresh Water Tank: 102L
- Gray Water Tank: 49L
- Black Water Tank: 51L
- Propane Tank: 22L
- 4 seatbelts
- Swivel chairs in driver cab
- Power supply: Dual Battery
- Sleeping for up to 2 Adults
  - Sofa bed 1.88m x 2.03m
- **Vehicle Dimensions** 
  - Length 6.73m
  - Width 2.10m

- Reversing camera
- Generator
- Generator fuel Type: Gas
- Solar Panel
- Battery Boost Switch
- Fridge
- Hot Water heater
- Microwave
- Sink
- Awning
- Toilet
- Shower

- Height 2.74m
  - Interior Height 1.90m





### Fraserway Van Conversion Floorplans

Day



#### Night



Floor plans and specifications are intended as a guide and Fraserway cannot guarantee exact specifications and layouts.

Available on all independent and tailor-made holidays in Canada.