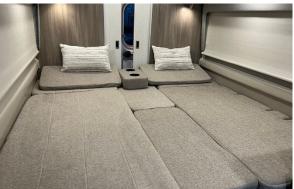

### **Vehicle Specifications**

- Vehicle make: Ford Transit Chassis
- Automatic
- Cruise Control
- Air Conditioning Drivers Cab+ Main Cab
- Furnace
- Fuel Tank Capacity: 95L
- Fresh Water Tank: 102L
- Gray Water Tank: 49L
- Black Water Tank: 51L
- Propane Tank: 22L
- 4 seatbelts
- Swivel chairs in driver cab
- Power supply: Dual Battery
- Sleeping for up to 2 Adults
  - Sofa bed 1.88m x 2.03m
- **Vehicle Dimensions** 
  - Length 6.73m
  - Width 2.10m