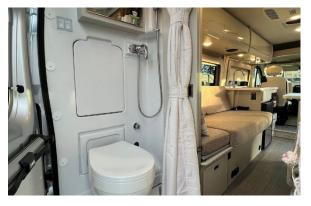

#### What's included with the Fraserway Van Conversion

- Unlimited mileage
- Insurance
- Vehicle kit including kitchen and sleeping equipment
- Awning
- Reversing camera
- Air conditioning
- Shower and toilet
- Fridge
- Microwave
- Extra Drivers

### **Vehicle Specifications**

- Vehicle make: Ford Transit Chassis
- Automatic
- Cruise Control
- Air Conditioning Drivers Cab+ Main Cab
- Furnace
- Fuel Tank Capacity: 95L
- Fresh Water Tank: 102L
- Gray Water Tank: 49L
- Black Water Tank: 51L
- Propane Tank: 22L
- 4 seatbelts
- Swivel chairs in driver cab
- Power supply: Dual Battery
- Sleeping for up to 2 Adults
  - Sofa bed 1.88m x 2.03m
- **Vehicle Dimensions** 
  - Length 6.73m
  - Width 2.10m

- Reversing camera
- Generator
- Generator fuel Type: Gas
- Solar Panel
- Battery Boost Switch
- Fridge
- Hot Water heater
- Microwave
- Sink
- Awning
- Toilet
- Shower

- Height 2.74m
  - Interior Height 1.90m