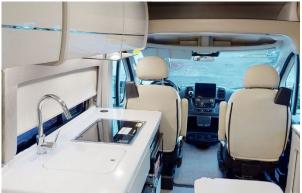

### **Vehicle Specifications**

- Vehicle make: Ford Transit Chassis
- Automatic
- Cruise Control
- Air Conditioning Drivers Cab+ Main Cab
- Furnace
- Fuel Tank Capacity: 95L
- Fresh Water Tank: 102L
- Gray Water Tank: 49L
- Black Water Tank: 51L
- Propane Tank: 22L
- 4 seatbelts
- Swivel chairs in driver cab
- Power supply: Dual Battery
- Sleeping for up to 2 Adults
  - Sofa bed 1.88m x 2.03m
- **Vehicle Dimensions** 
  - Length 6.73m
  - Width 2.10m

- Reversing camera
- Generator
- Generator fuel Type: Gas
- Solar Panel
- Battery Boost Switch
- Fridge
- Hot Water heater
- Microwave
- Sink
- Awning
- Toilet
- Shower

- Height 2.74m
  - Interior Height 1.90m