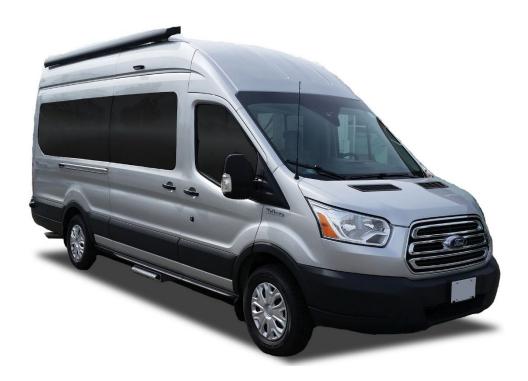

## 2 berth motorhome

The Van Conversion is a great choice for a couple looking to explore. Smaller than Fraserway motorhomes it offers easy manoeuvrability and parking, allowing you to travel wherever you may wish. Fully equipped with an exterior shower, flush toilet, and generator.

### **Vehicle Specifications**

- Vehicle make: Ford Transit Chassis
- Automatic
- Cruise Control
- Air Conditioning Drivers Cab+ Main Cab
- Furnace
- Fuel Tank Capacity: 95L
- Fresh Water Tank: 102L
- Gray Water Tank: 49L
- Black Water Tank: 51L
- Propane Tank: 22L
- 4 seatbelts
- Swivel chairs in driver cab
- Power supply: Dual Battery
- Sleeping for up to 2 Adults
  - Sofa bed 1.88m x 2.03m
- **Vehicle Dimensions** 
  - Length 6.73m
  - Width 2.10m