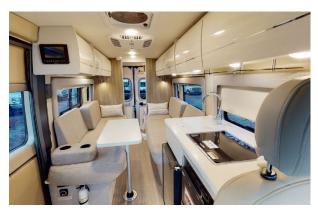

#### What's included with the Fraserway Van Conversion

- Unlimited mileage
- Insurance
- Vehicle kit including kitchen and sleeping equipment
- Awning
- Reversing camera
- Air conditioning
- Shower and toilet
- Fridge
- Microwave
- Extra Drivers

### **Vehicle Specifications**

- Vehicle make: Ford Transit Chassis
- Automatic
- Cruise Control
- Air Conditioning Drivers Cab+ Main Cab
- Furnace
- Fuel Tank Capacity: 95L
- Fresh Water Tank: 102L
- Gray Water Tank: 49L
- Black Water Tank: 51L
- Propane Tank: 22L
- 4 seatbelts
- Swivel chairs in driver cab
- Power supply: Dual Battery
- Sleeping for up to 2 Adults
  - Sofa bed 1.88m x 2.03m
- **Vehicle Dimensions** 
  - Length 6.73m
  - Width 2.10m