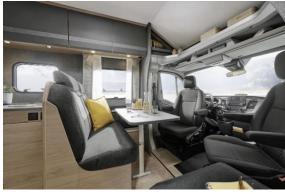

#### **Features**

- Front Swivel Seats
- Sink
- Gas stove
- Cutlery & cooking utensils
- Crockery and glasses
- Pots and pans
- Pressurised water
- Bike Rack
- Television
- Radio/CD Player
- Toilet
- Awning
- Shower