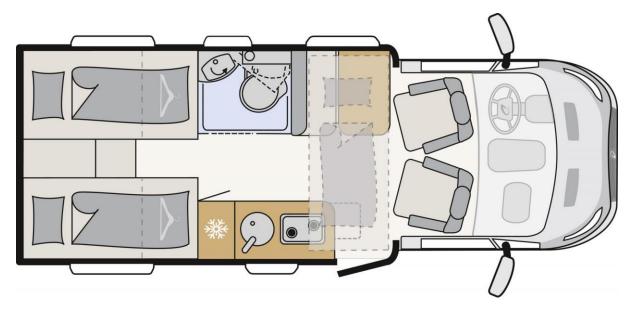

### Sleeping for up to 3 Adults

- Middle Bed 1 2.2m x 0.8m
- Middle Bed 2 1.98m x 0.8m
- Middle Bed 3 2.0m x 0.8m

## McRent Kiwi Compact Floorplans

Floor plans and specifications are intended as a guide and McRent cannot guarantee exact specifications and layouts.

Available on all independent and tailor-made holidays in New Zealand.