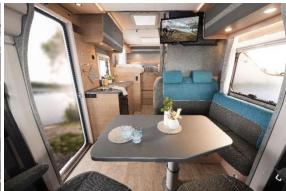

#### **Features**

- Front Swivel Seats
- Sink
- Gas stove
- Cutlery & cooking utensils
- Crockery and glasses
- Pots and pans
- Pressurised water
- Bike Rack
- Television
- Radio/CD Player
- Toilet
- Awning
- Shower