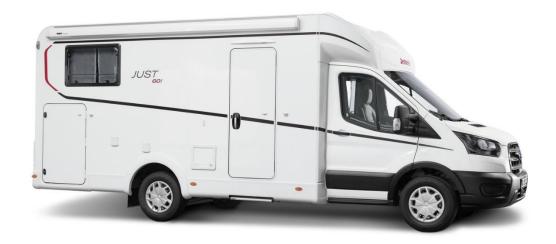

# 3 berth motorhome

The compact semi-integrated motorhome is particularly suitable for city trips with two beds and four seats.

### **Vehicle Specifications**

- Vehicle: Sunlight Van V66
- Automatic
- Diesel
- Power steering
- Air-con: Drivers Cab
- Fuel tank capacity: 70L
- Fresh water tank: 105L
- Wastewater tank: 95L
- 2 seatbelts in the driver's cab
- 1 Seatbelt in Main Cab
- Power supply: 230v
- Fridge/freezer: 83L/11L

#### **Vehicle Dimensions**

- Length 6.96m
- Width 2.33m
- Height 2.94m
- Interior Height 2.13m