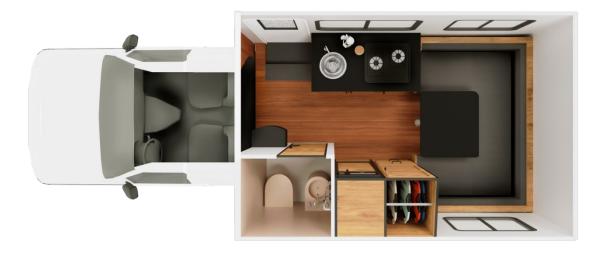

## Cruise America Compact Plus Floorplans

Day

## 4 berth motorhome

The Compact Plus is one of the smallest C-Class motorhomes from Cruise America. It features a new and improved layout and is narrower than the larger motorhomes. It fits into a regular parking space and it's great for up to 4 people with its large double bed over the cab and an additional double bed in the back of the vehicle. The dining table converts easily into a bed making it the perfect vehicle for a journey with friends or a small family.