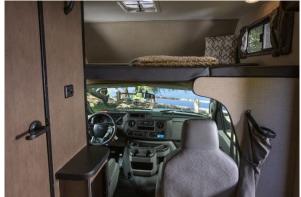

### Look Inside the Cruise America Compact Plus

Take a 360° look at the Cruise America Compact Plus interior, including day & night layouts.

## **Vehicle Specifications**

- Vehicle make: Ford V-8 Chassis
- Automatic
- Cruise Control
- Air conditioning: Drivers Cab + Main Cab
- Furnace
- Fuel tank capacity: 151L
- Fresh water tank: 76L
- Black water tank: 64L
- Grey water tank: 62L
- Generator
- 3-Burner cooktop
- Sleeping for up to 4
  - Overcab Bed 1.52m x 2.13m
  - Dinette Bed- 1.37 x 1.88m
- **Vehicle Dimensions** 
  - Length 6.4om
  - Width 2.34m