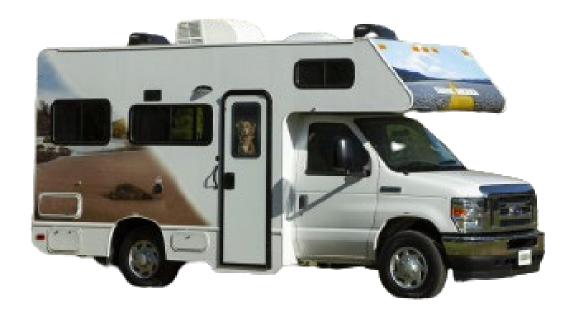

# C21 CRUISE AMERICA COMPACT PLUS

## 4 berth motorhome

The Compact Plus is one of the smallest C-Class motorhomes from Cruise America. It features a new and improved layout and is narrower than the larger motorhomes. It fits into a regular parking space and it's great for up to 4 people with its large double bed over the cab and an additional double bed in the back of the vehicle. The dining table converts easily into a bed making it the perfect vehicle for a journey with friends or a small family.