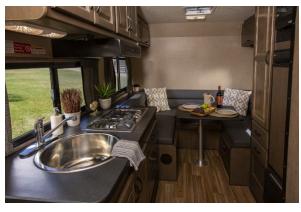

### Look Inside the Cruise America Compact Plus

Take a 360° look at the Cruise America Compact Plus interior, including day & night layouts.

#### What's included with the Cruise America Compact Plus

- Unlimited mileage
- Insurance
- Vehicle kit including kitchen and sleeping equipment
- Power Steering
- Air conditioning
- Shower and toilet
- Fridge
- Microwave
- Extra Drivers