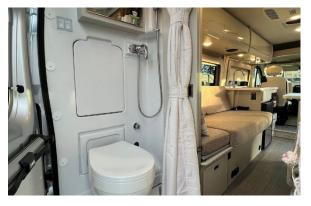

#### Look Inside the Fraserway Van Conversion

Take a 360° look at the Fraserway Van Conversion

#### What's included with the Fraserway Van Conversion

- Unlimited mileage
- Insurance
- Vehicle kit including kitchen and sleeping equipment
- Awning
- Reversing camera
- Air conditioning
- Shower and toilet
- Fridge
- Microwave
- Extra Drivers

- Reversing camera
- Generator
- Generator fuel Type: Gas
- Solar Panel
- **Battery Boost Switch**
- Fridge
- Hot Water heater
- Microwave
- Sink
- Awning
- Toilet
- Shower

- **Vehicle Dimensions** 
  - Length 6.73m
  - Width 2.10m