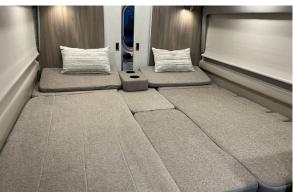

## 2 berth motorhome

The Van Conversion is a great choice for a couple looking to explore. Smaller than Fraserway motorhomes it offers easy manoeuvrability and parking, allowing you to travel wherever you may wish. Fully equipped with an exterior shower, flush toilet, and generator.

### **Vehicle Specifications**

- Vehicle make: Ford Transit Chassis
- Automatic
- Cruise Control
- Air Conditioning Drivers Cab+ Main Cab
- **Furnace**
- Fuel Tank Capacity: 95L
- Fresh Water Tank: 102L
- Gray Water Tank: 49L
- Black Water Tank: 51L
- Propane Tank: 22L
- 4 seatbelts
- Swivel chairs in driver cab
- Power supply: Dual Battery
- Sleeping for up to 2 Adults
  - Sofa bed 1.88m x 2.03m