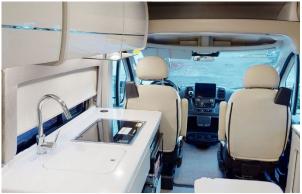

#### Look Inside the Fraserway Van Conversion

Take a 360° look at the Fraserway Van Conversion

### **Vehicle Specifications**

- Vehicle make: Ford Transit Chassis
- Automatic
- Cruise Control
- Air Conditioning Drivers Cab+ Main Cab
- **Furnace**
- Fuel Tank Capacity: 95L
- Fresh Water Tank: 102L
- Gray Water Tank: 49L
- Black Water Tank: 51L
- Propane Tank: 22L
- 4 seatbelts
- Swivel chairs in driver cab
- Power supply: Dual Battery
- Sleeping for up to 2 Adults
  - Sofa bed 1.88m x 2.03m