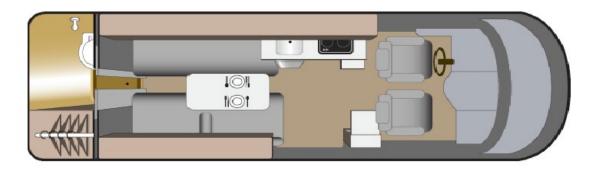

onditioning
- Shower and toilet
- Fridge
- Microwave
- Extra Drivers





### **Vehicle Specifications**

- Vehicle make: Ford Transit Chassis
- Automatic
- Cruise Control
- Air Conditioning Drivers Cab+ Main Cab
- **Furnace**
- Fuel Tank Capacity: 95L
- Fresh Water Tank: 102L
- Gray Water Tank: 49L
- Black Water Tank: 51L
- Propane Tank: 22L
- 4 seatbelts
- Swivel chairs in driver cab
- Power supply: Dual Battery
- Sleeping for up to 2 Adults
  - Sofa bed 1.88m x 2.03m

- Reversing camera
- Generator
- Generator fuel Type: Gas
- Solar Panel
- **Battery Boost Switch**
- Fridge
- Hot Water heater
- Microwave
- Sink
- Awning
- Toilet
- Shower

- **Vehicle Dimensions** 
  - Length 6.73m
  - Width 2.10m

- Height 2.74m
- Interior Height 1.83m





### Fraserway Van Conversion Floorplans

Day



#### Night



Floor plans and specifications are intended as a guide and Fraserway cannot guarantee exact specifications and layouts.

Available on all independent and tailor-made holidays in Canada.