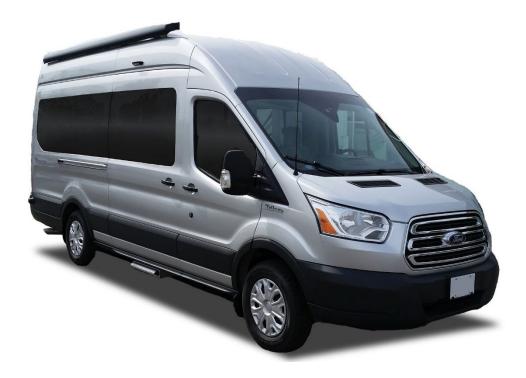

# FRASERWAY VAN CONVERSION

## 2 berth motorhome

The Van Conversion is a great choice for a couple looking to explore. Smaller than Fraserway motorhomes it offers easy manoeuvrability and parking, allowing you to travel wherever you may wish. Fully equipped with an exterior shower, flush toilet, and generator.

### **Vehicle Specifications**

- Vehicle make: Ford Transit Chassis
- Automatic
- Cruise Control
- Air Conditioning Drivers Cab+ Main Cab
- **Furnace**
- Fuel Tank Capacity: 95L
- Fresh Water Tank: 102L
- Gray Water Tank: 49L
- Black Water Tank: 51L
- Propane Tank: 22L
- 4 seatbelts
- Swivel chairs in driver cab
- Power supply: Dual Battery
- Sleeping for up to 2 Adults
  - Sofa bed 1.88m x 2.03m