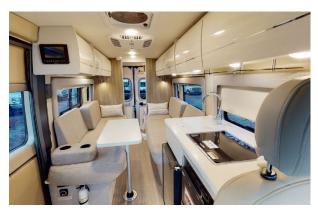

#### Look Inside the Fraserway Van Conversion

Take a 360° look at the Fraserway Van Conversion

#### What's included with the Fraserway Van Conversion

- Unlimited mileage
- Insurance
- Vehicle kit including kitchen and sleeping equipment
- Awning
- Reversing camera
- Air conditioning
- Shower and toilet
- Fridge
- Microwave
- Extra Drivers