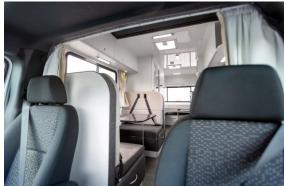

### 6 Berth Motorhome

Perfect for larger groups or families who want to travel in comfort and style. With 3 double beds there is plenty of space and, despite its size, this thoughtfully designed vehicle is easy to drive, offering smooth handling and experience. Star RV's Polaris 6 Berth is self-contained with cooking facilities, toilet, and shower.

#### Sleeping for up to 6 Adults

• 3 X Double bed approx. 2.1 x 1.4m / 2.1 x 1.4m / 1.9m x 1.2m