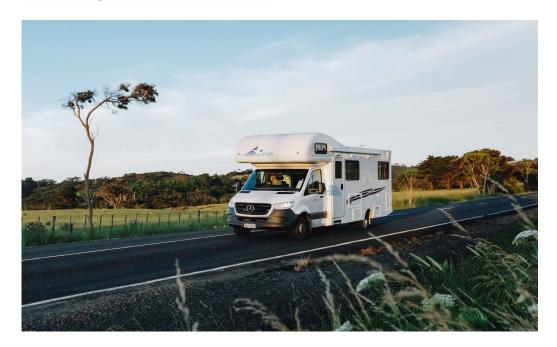

# **STAR RV POLARIS**

### 6 Berth Motorhome

Perfect for larger groups or families who want to travel in comfort and style. With 3 double beds there is plenty of space and, despite its size, this thoughtfully designed vehicle is easy to drive, offering smooth handling and experience. Star RV's Polaris 6 Berth is self-contained with cooking facilities, toilet, and shower.

### **Vehicle Specifications**

- Vehicle: Mercedes-Benz Sprinter
- Engine Size: 3.0L
- Fuel Type: Diesel
- Automatic
- Power steering
- Air-con in cabin
- ABS Brakes
- Cruise Control Fuel tank capacity: 75L
- Fresh water tank: 87L
- Grey water tank: 87L