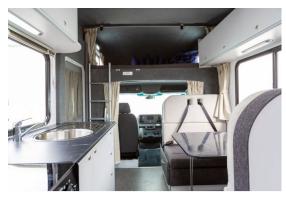

- Power supply: Dual 12V battery
- Fridge: 150L
- Sink
- Gas burner / Oven
- Stereo
- AUX input
- Toilet
- Shower
- Inside table
- Bench Seats
- Interior 12V Lighting

#### Sleeping for up to 6 Adults

• 3 X Double bed approx. 2.1 x 1.4m / 2.1 x 1.4m / 1.9m x 1.2m