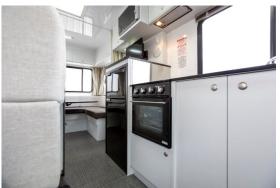

- Power supply: Dual 12V battery
- Fridge: 150L
- Sink
- Gas burner / Oven
- Stereo
- AUX input
- Toilet
- Shower
- Inside table
- Bench Seats
- Interior 12V Lighting