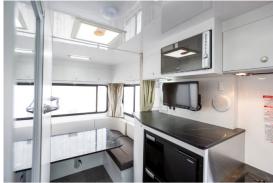

- Power supply: Dual 12V battery
- Fridge: 150L
- Sink
- Gas burner / Oven
- Stereo
- AUX input
- Toilet
- Shower
- Inside table
- Bench Seats
- Interior 12V Lighting