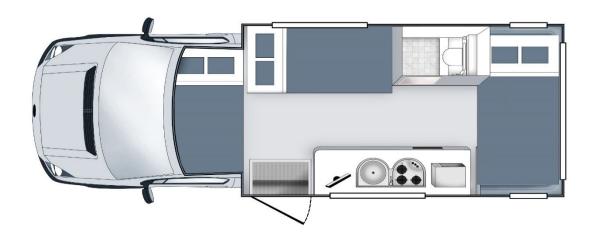

#### Sleeping for up to 6 Adults

• 3 X Double bed approx. 2.1 x 1.4m / 2.1 x 1.4m / 1.9m x 1.2m

#### **Vehicle Dimensions**

• Length – 7.7m – 7.9

• Width - 2.3 m

• Height – 3.6 m

• Interior Height – 2.0 m

# Star RV Polaris Nova Floorplans

Day

Night

Floor plans and specifications are intended as a guide and Star RV cannot guarantee exact specifications and layouts.

Available on all independent and tailor-made holidays in Australia & New Zealand.