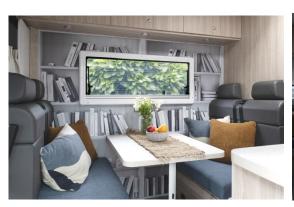

o Zero
- Single Vehicle Rollover Damage
- Overhead and underbody Damage
- Extra Driver
- Pre-Purchased Gas Bottle
- Laundry Exchange
- Roadside Assistance
- Unlimited Kilometres





# **Vehicle Specifications**

Vehicle: Mercedes-Benz / Iveco

Engine Size: 3.0LFuel Type: Diesel

Automatic

Power steering

• Air-con in cabin

ABS Brakes

• Cruise Control

Fuel tank capacity: 75LFresh water tank: 87L

Grey water tank: 87L

Power supply: Dual 12V battery

• Fridge: 150L

• Sink

Gas burner / Oven

Stereo

AUX input

Toilet

Shower

Inside table

Bench Seats

• Interior 12V Lighting

#### Sleeping for up to 6 Adults

• 3 X Double bed approx. 2.1 x 1.4m / 2.1 x 1.4m / 1.9m x 1.2m

#### **Vehicle Dimensions**

• Length – 7.7m – 7.9

• Width - 2.3 m

• Height – 3.6 m

• Interior Height – 2.0 m





# Star RV Polaris Nova Floorplans

Day



Night



Floor plans and specifications are intended as a guide and Star RV cannot guarantee exact specifications and layouts.

Available on all independent and tailor-made holidays in Australia & New Zealand.