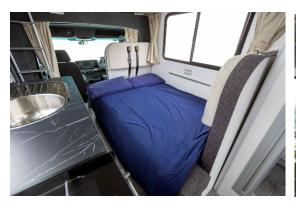

#### Sleeping for up to 6 Adults

• 3 X Double bed approx. 2.1 x 1.4m / 2.1 x 1.4m / 1.9m x 1.2m

Toilet

Shower

Inside table

Bench Seats

• Interior 12V Lighting