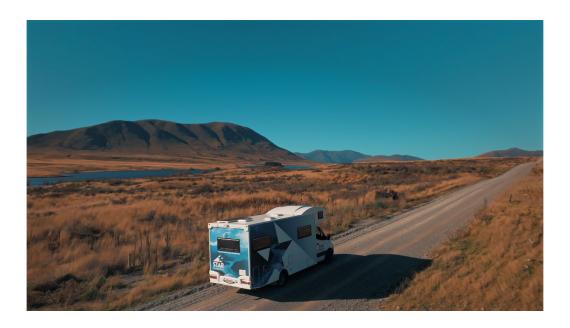

# **STAR RV POLARIS NOVA**

# 6 Berth Motorhome

Request a Nova when making your booking and guarantee a vehicle less than one year on fleet. Star RV's Polaris Nova 6 Berth is self-contained with cooking facilities, toilet, and shower. With 3 double beds there is plenty of space and a thoughtfully designed vehicle which easy to handle. The flexibility of this innovative design enables a sense of spaciousness and comfort whether sleeping, traveling, or entertaining.

#### **Vehicle Dimensions**

• Length – 7.7m – 7.9

• Width - 2.3 m

• Height – 3.6 m

• Interior Height – 2.0 m