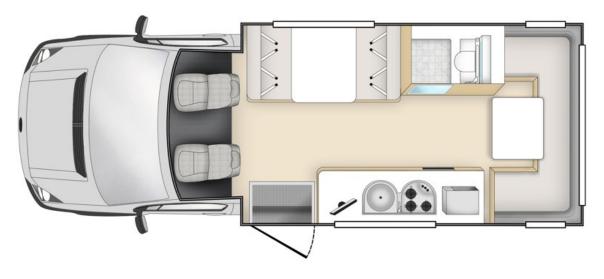

#### Sleeping for up to 6 Adults

• 3 X Double bed approx. 2.1 x 1.4m / 2.1 x 1.4m / 1.9m x 1.2m

#### **Vehicle Dimensions**

• Length – 7.7m – 7.9

• Width - 2.3 m

• Height – 3.6 m

• Interior Height – 2.0 m

# Star RV Polaris Nova Floorplans

Day

Night

Floor plans and specifications are intended as a guide and Star RV cannot guarantee exact specifications and layouts.

Available on all independent and tailor-made holidays in Australia & New Zealand.