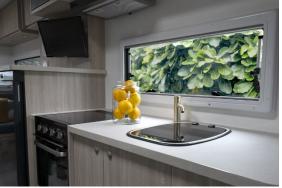

Fuel tank capacity: 75LFresh water tank: 87L

Grey water tank: 87L

Power supply: Dual 12V battery

• Fridge: 150L

• Sink

Gas burner / Oven

Stereo

AUX input

Toilet

Shower

Inside table

Bench Seats

• Interior 12V Lighting