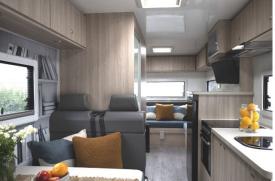

Toilet

Shower

Inside table

Bench Seats

• Interior 12V Lighting

Fuel tank capacity: 75LFresh water tank: 87L

Grey water tank: 87L

Power supply: Dual 12V battery

• Fridge: 150L

• Sink

Gas burner / Oven

Stereo

AUX input