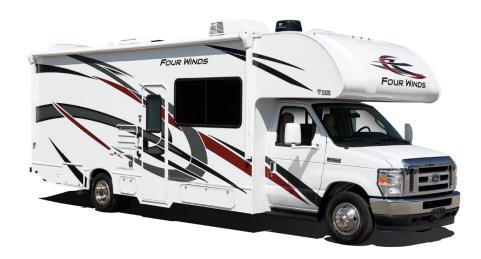

# FRASERWAY RUN OF FLEET

The Run of Fleet (ROF) category is perfect for the flexible traveller as it is made up of various brands and models between 24ft to 27ft. All motorhomes of this category come equipped with a kitchen area, storage, dinette, and a bathroom with a separated shower even! It can sleep up to four people with the dinette bed and the over-cab bunk, plus rear bed.

- Recommended for 2 adults and 2 children
- Available for rent at the following stations: Vancouver (Delta), Calgary (Airdrie), Edmonton (Leduc).

Example images only. Category consists of various brands and floor plans.