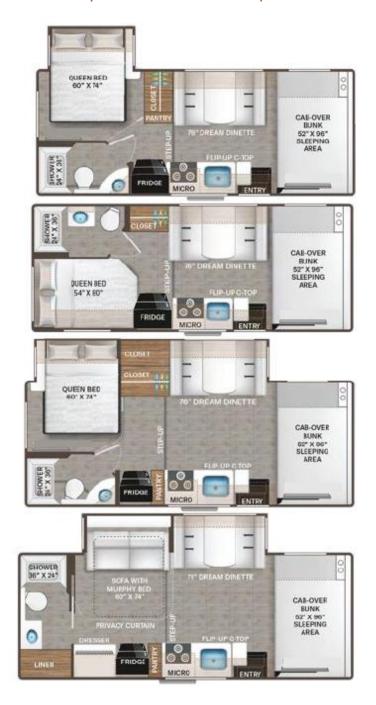

# FRASERWAY RUN OF FLEET

The Run of Fleet (ROF) category is perfect for the flexible traveller as it is made up of various brands and models between 24ft to 27ft. All motorhomes of this category come equipped with a kitchen area, storage, dinette, and a bathroom with a separated shower even! It can sleep up to four people with the dinette bed and the over-cab bunk, plus rear bed.

- Recommended for 2 adults and 2 children
- Available for rent at the following stations: Vancouver (Delta), Calgary (Airdrie), Edmonton (Leduc).

Example images only. Category consists of various brands and floor plans.

### Sleeping for up to 2 Adults and 2 Children

- Overcab Bed 132 x 243 cm / 52" x 96"
- Rear Bed 137 x 188 cm / 54" x 74"
- Dinette Bed 101 x 178 cm / 40" x 70"

## Fraserway Run of Fleet Floorplans

Available on selected independent and tailor-made holidays in <u>Canada</u>.