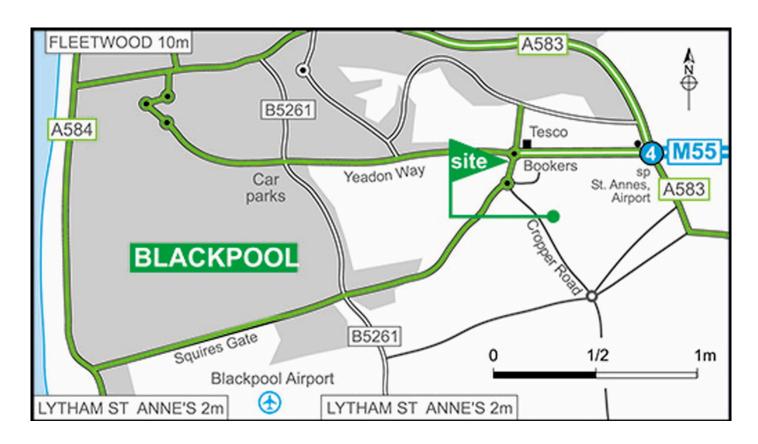

#### From M55:

- Continue past junction 4 and in 0.75 mile turn left at roundabout (signposted St Anne's, Airport)
- Within 0.5 mile at roundabout turn left (second exit) into Cropper Road.
- Site on left in 60 yards.
- The site's security barriers are open between 9am-8pm.

## **Location information**

**Postcode:** FY4 5LB

**GPS:** Lat 53.78929 / Lon -2.99829

OS field ref: SD343330

**OS map ref:** 102

Handbook map ref: F9