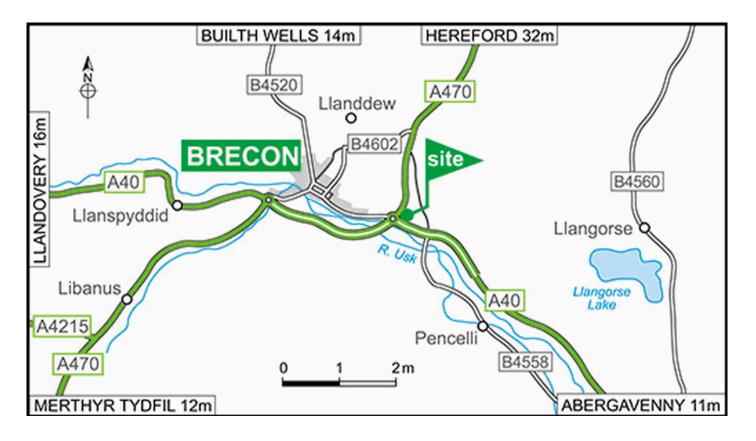

### Directions

• On A470 (Brecon – Builth Wells) 200 yards past the roundabout junction with the A40 (eastern end Brecon Bypass).

**Note:** Members are advised to take care on the approach road to the site.

### **Location information**

**Postcode:** LD3 7SH **GPS:** Lat 51.941778 / Lon -3.35452 **OS field ref:** SO069278 **OS map ref:** 160 Handbook map ref: F5