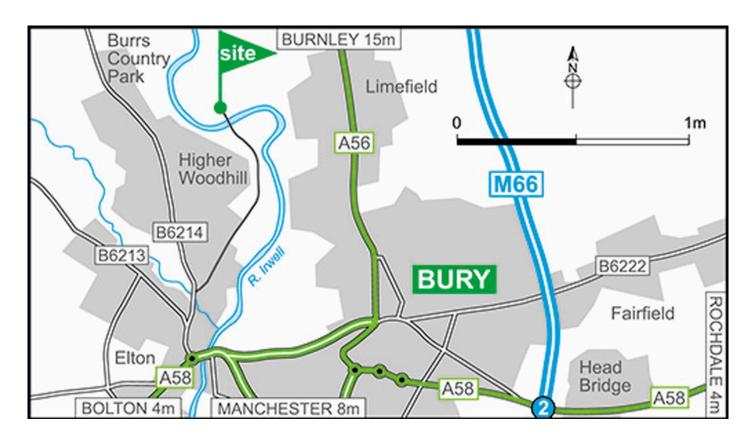

### Directions

- Leave M66 at junction 2 onto A58 (signposted Bury) then follow brown signs to East Lancs Railway.
- Continue on A58 (signposted Bury).
- Pass Bury Market on right and at traffic lights (with Bury Town Hall and Registry Office on left) continue downhill on A58 and follow signposts to Bolton, Ramsbottom.
- At traffic lights (Toyota garage on left) keep in right hand lane and follow signposts to Tottington, Ramsbottom and brown signposts to Burrs Country Park.
- Keep in the same lane through next 2 sets of traffic lights; 300 yards past office building turn right into Woodhill Road (brown signpost to Burrs Country Park Club Site).

• Follow the road to the end, onto cobbles and over the bridge into site.

### **Location information**

**Postcode:** BL8 1DA **GPS:** Lat 53.61054 / Lon -2.30484 **OS field ref:** SD797129 **OS map ref:** 109 **Handbook map ref:** G9