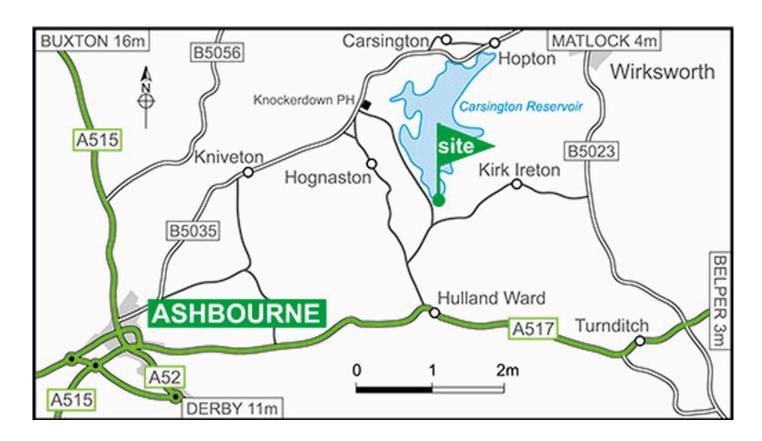

#### **Directions**

**Note:** Please only use these recommended directions for the final approach and not sat nav, as this will navigate you to the rear entrance. Please do not attempt narrow route from Kirk Ireton, or use A52 from west due to steep gradients.

- Turn left off the A517 (Ashbourne Belper) in Hulland Ward at the signpost to Carsington Water into Dog Lane.
- In 0.75 mile at the crossroads turn right at the brown signpost to Carsington Water.
- The site is on the right in 1 mile.

### **Location information**

Postcode: DE6 3JL

**GPS:** Lat 53.04414 / Lon -1.62705

**OS field ref:** SK250497

**OS map ref:** 119

**Handbook map ref:** H7