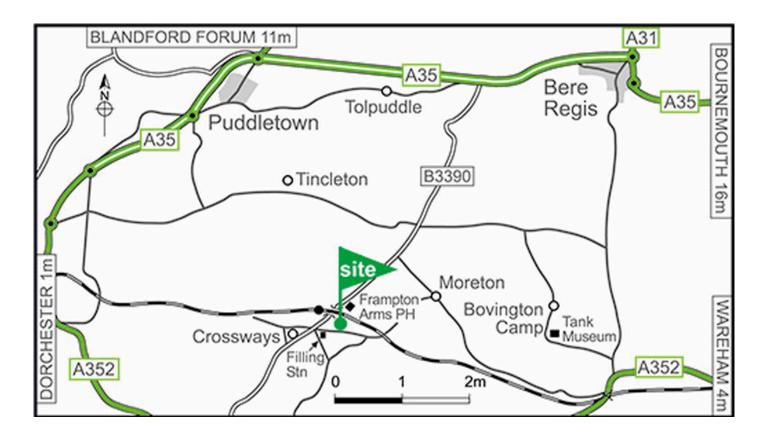

### **Directions**

**Note:** Please only use these directions for the final approach due to restricted private access roads near the site.

#### From the East on A35:

- Leave dual carriageway at Tolpuddle Ball junction via slip road (signposted Warmwell, Crossways, international caravan sign).
- In 25 metres at T-junction turn left; in 500 metres at T-junction turn right (signposted Warmwell, Crossways).
- The Site is on the left in 4 miles (500 metres past level crossing).

#### From the West on A35:

- Turn right off A35 Dorchester bypass onto A352 (signposted Wareham).
- In about 0.25 mile turn right at roundabout, then turn left at next roundabout (signposted Crossways).
- Within 2 miles at T-junction turn left under railway bridge; within 0.5 mile keep right (signposted Crossways).
- Take care at sharp right-left over level crossing. In about 2 miles at T-junction turn left onto B3390 (signposted Affpuddle). Continue over crossroads.
- Site on right within 500 metres.

**Note:** There is a CL immediately after turning left, follow the road to the left past the CL entrance to reach the site.