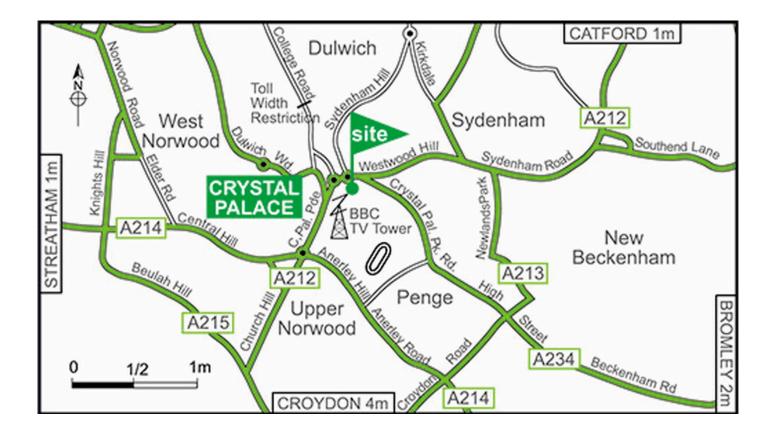

#### From West on A205 (south Circular):

- Go past Dulwich College on the right, continue onwards for 0.5 mile to the traffic lights with the Grove Pub on the left.
- Turn right at these lights for 360 metres, then turn right again at the next set of traffic lights onto Sydenham Hill road.
- Go up the hill to the mini roundabout and turn right again still on Sydenham Hill Road.
- After 1 mile at the mini roundabout the site entrance will be straight ahead.

## From the East exit M25 at junction 2:

- Follow signpost for A2 London, then take A205 (South Circular) to Catford.
- After going under the railway bridge turn left onto A212 signposted Sydenham and Crystal Palace.
- Go through Sydenham up Westwood Hill to the very top, at the mini roundabout the site is on the left.
- Note: care required at the 2 mini roundabouts at site entrance.
- When office is closed please use the late arrival area (open all night). Security barriers for entry to pitches.

**Note:** Beware of using Sat Nav as this may direct you across the centre of London (congestion charge) or on unsuitable roads for caravans and motorhomes.