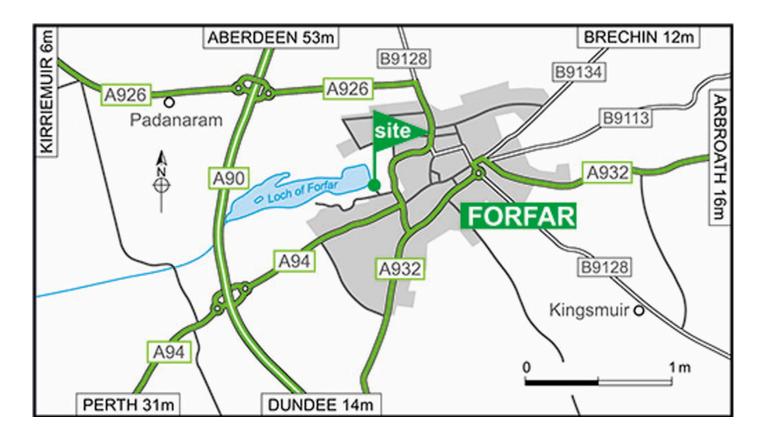

#### **Directions**

**Note:** Please do not use Sat Nav, follow the directions in your CAMC handbook, app or webpage.

- Leave A90 dual carriageway via slip road onto the A94 (sign posted Forfar).
- At the roundabout adjacent to McDonalds turn onto road signposted Forfar.
- In 1 mile at traffic lights turn left onto road signposted A926, Kirriemuir.
- In 100 yards turn left.
- The Site is 100 yards ahead.

## **Location information**

Postcode: DD8 1BT

**GPS:** Lat 56.64346 / Lon -2.897053

OS field ref: NO450506

OS map ref: 54

**Handbook map ref:** F16