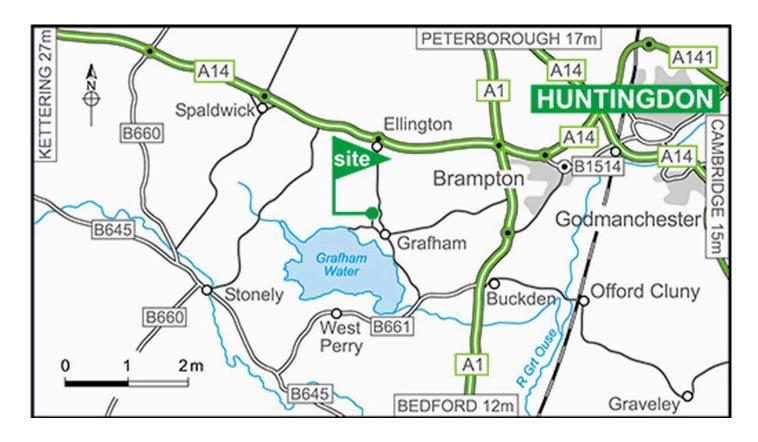

#### **Please Note:**

- Due to the opening of the new A14 Huntingdon bypass, there is a new road layout around the Grafham Water site.
- Sat Navs and Google maps/earth are not recording the current status.
- To ensure smooth arrival to site, please follow the written directions below and in the handbook.

#### From the A14:

- Turn off at junction 20 signposted Grafham Water, Ellington.
- Then follow signpost to Grafham and site.

#### From the A1:

- Turn off A1 at the roundabout in Buckden onto B661 towards Staughton.
- In 0.75 mile turn right to Grafham.
- Follow international signs to site.