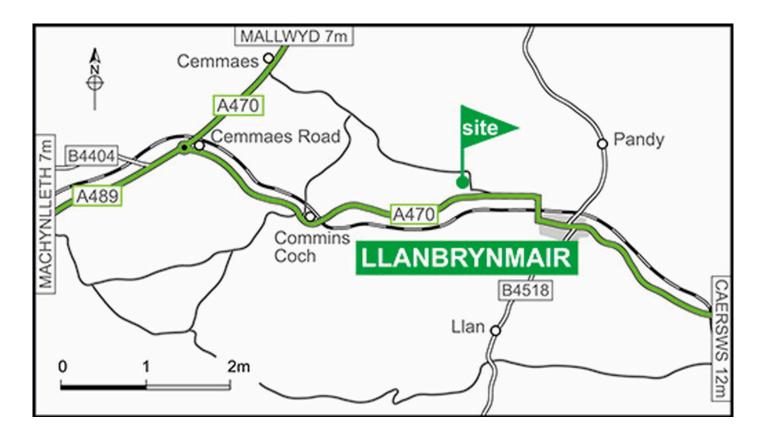

#### From South East (Caersws) on A470:

- Turn right about 1 mile past Llanbrynmair at Club Site sign.
- The site entrance is 50 yards uphill on the left.
- Care is required at sharp right and left turns at railway bridge 0.25 mile past Llanbrynmair.

### From West (Machynlleth) on A489:

- In about 5.75 miles at roundabout turn right onto A470 (signposted Newtown).
- In about 4 miles turn left at Club Site sign.
- The site entrance is 50 yards uphill on the left.

• On final approach to site proceed with caution to avoid overshooting minor road.

## **Location information**

**Postcode:** SY19 7EB

**GPS:** Lat 52.62015 / Lon -3.65862

**OS field ref:** SH877036

**OS map ref:** 136

Handbook map ref: E7