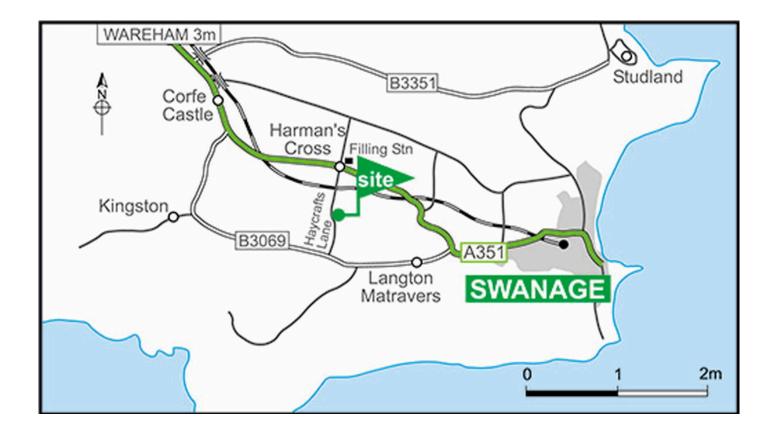

#### **Directions**

- Turn left off the A35 (Poole Dorchester) at the roundabout onto the A351 (signposted Wareham, Swanage).
- In 11 miles at Harmans Cross turn right just before the petrol station into Haycrafts Lane (signposted Downshay).
- Continue with the village hall and railway station on the right, up a steep hill and narrow approach road with passing places.
- The site entrance is on the left in 0.75 mile (past railway station and past signposts for Downshay Farm).

### **Location information**

Postcode: BH19 3EB

**GPS:** Lat 50.61667 / Lon -2.02223

OS field ref: SY984797

**OS map ref:** 195

**Handbook map ref:** G2