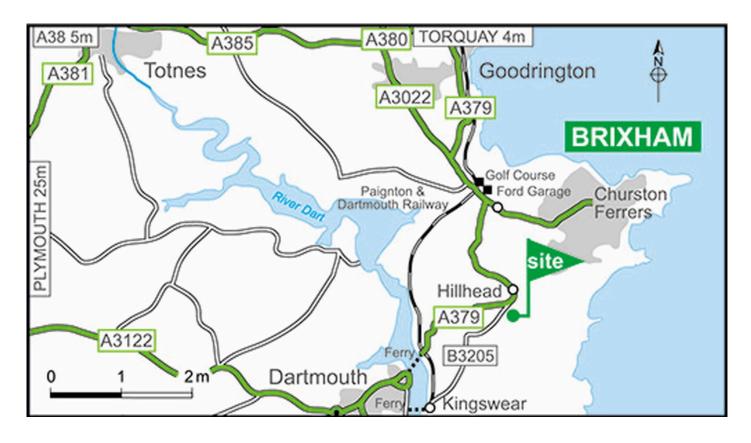

## Directions

#### From North on A380:

- Follow signposts Paignton, Brixham.
- In 4.5 miles at traffic lights continue onto A3022 (signposted Brixham).
- In 2 miles at traffic lights turn right onto A379 (signposted Dartmouth, Brixham).
- In 0.75 mile (just past Churston Golf Course and immediately past Ford garage) turn right onto A379 (signposted Dartmouth, Kingswear).
- In 2 miles at mini roundabout turn right and immediately fork left onto B3205 (signposted Kingswear, Dartmouth via Lower Ferry).

• The Site entrance is 2nd on the left within 0.25 miles (please note: Penn Hill is access only and there is no space for turning)

# **Location information**

**Postcode:** TQ5 0HH **GPS:** Lat 50.369847 / Lon -3.544771 **OS field ref:** SX904534 **OS map ref:** 202 **Handbook map ref:** E2