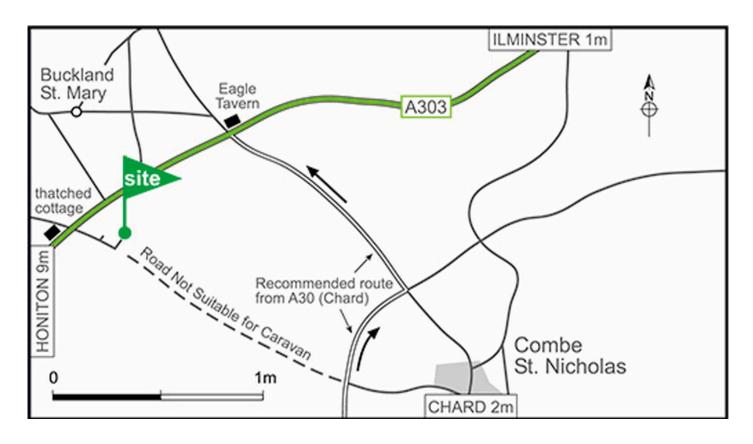

## Directions

**Note:** Please only use these recommended directions for your final approach and not sat nav, due to alternative roads being unsuitable for towing.

- Turn left off the A303 (Ilminster Honiton) at crossroads signposted Crickleaze, Whitestaunton (about 0.75 mile past La Campagna, Restaurant & Bar) into narrow lane.
- The site is through the second entrance on the left in 250 yards.
- Do not turn into first entrance (Five Acres House) as it is difficult to back out.
- For your safety, on leaving the site turn left at junction with A303.
- In 1 mile at the dual carriageway turn left at signpost Marsh.
- Continue under bridge and turn right to rejoin A303 (E).