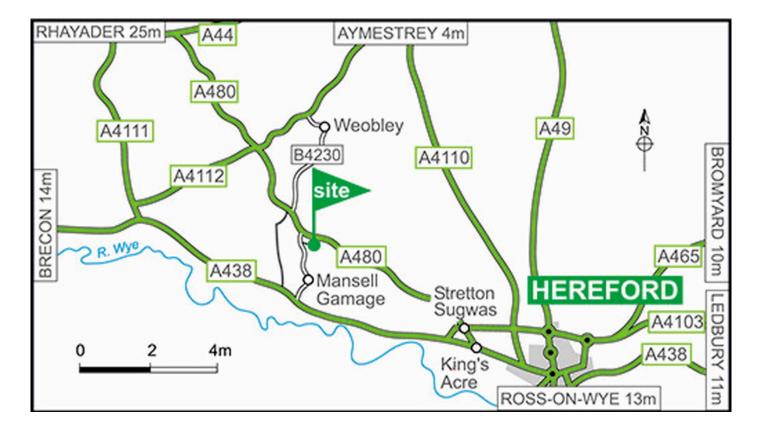

#### **Directions**

- Turn right off the A438 (Hereford Brecon) at Wyevale Garden Centre onto the A480 (signposted Stretton Sugwas, Credenhill).
- In about 6.75 miles turn left onto the B4230 (signposted Mansell Gamage).
- The site entrance is on the left in 400 metres.

### **Location information**

Postcode: HR4 7BE

GPS: Lat 52.11774 / Lon -2.89289

**OS field ref:** SO390469

**OS map ref:** 149

**Handbook map ref:** F5