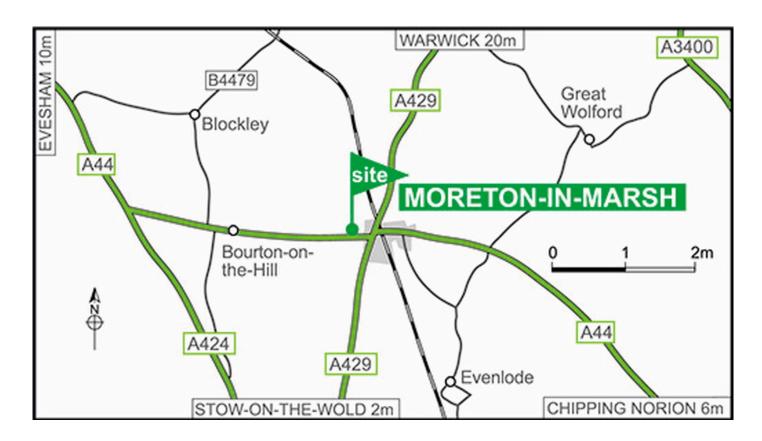

#### **Directions**

• The site entrance is on the right of the A44 (Moreton-in-Marsh - Evesham) within 0.25 mile (250 yards past speed limit signs).

### **Location information**

Postcode: GL56 0BT

**GPS:** Lat 51.98931 / Lon -1.71097

OS field ref: SP201323

**OS map ref:** 151

Handbook map ref: H5