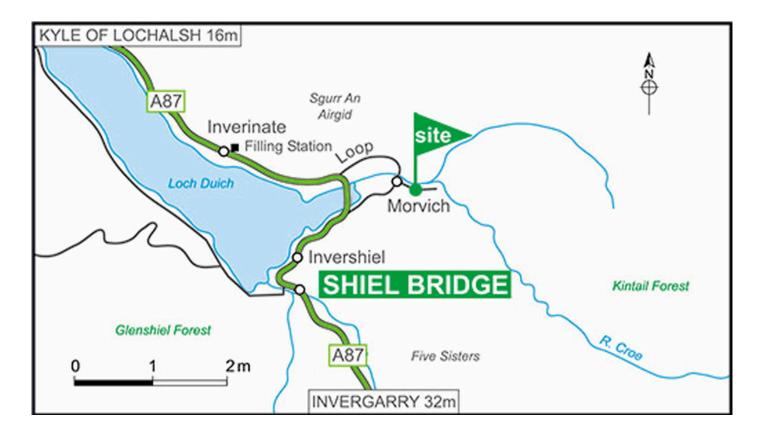

#### **Directions**

- When coming from the South go over the causeway and take a right turn to Morvich at the cemetery/war memorial.
- Do not take the entrance by the Jacobite Restaurant.

**Note:** Please be aware that when travelling from the South and using a Sat Nav please ensure the directions are taking you along the A87 as other routes may include roads unsuitable for towing.

#### **Location information**

Postcode: IV40 8HO

**GPS:** Lat 57.235 / Lon -5.38087

OS field ref: NG964210

OS map ref: 33

Handbook map ref: C17