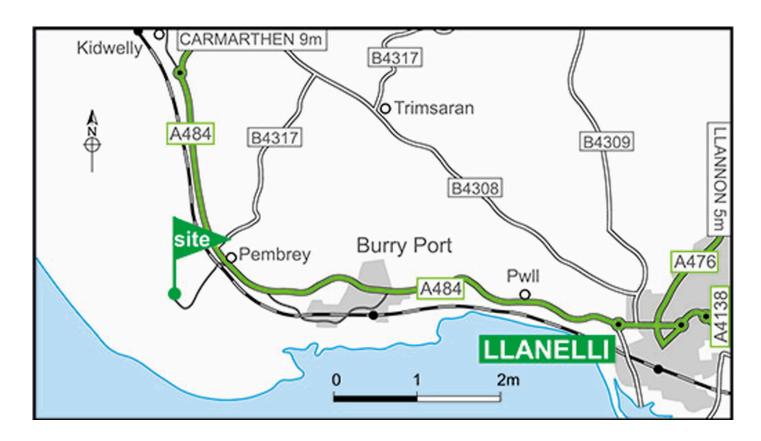

#### **Directions**

- Leave the M4 at junction 48 onto the A4138 (signposted Llanelli).
- In 4 miles on the outskirts of Llanelli turn right onto the A484 (signposted Carmarthen).
- Within 7 miles in Pembrey village turn left 0.25 mile past the church at the signpost to Parc Gwledig, Country Park.
- Follow signs to the Country Park (1 mile).
- The Site entrance is on the right 100 yards before the park gates.