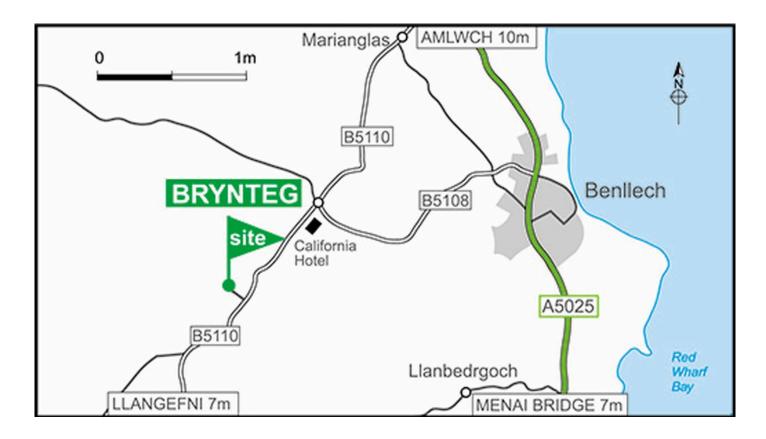

### **Directions**

#### From A55 (Chester - Anglesey):

- On approaching Bangor continue onto A55 (signposted Holyhead); 0.5 mile after crossing the Britannia Bridge leave the dual carriageway via second slip road and turn right onto the A5025 (signposted Benllech, Amlwch).
- Within 0.7 miles at roundabout continue straight onto A5025 for 8.8 miles.
- Turn left onto B5110 signposted Marian-glas and after 2 miles the site is on the right.

## **Location Information**

Postcode: LL78 7IH

**GPS:** Lat 53.31241 / Lon -4.27062

**OS field ref:** SH488818

**OS map ref:** 114

**Handbook map ref:** D8