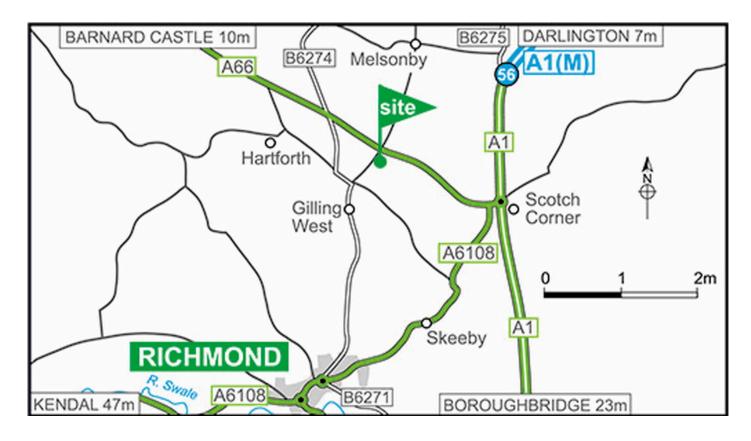

#### Directions

From A1:

- Leave A1 at Scotch Corner via slip road onto the A66 (signposted Penrith).
- In about 1.5 miles at the crossroads turn left into the road signposted Gilling West, Richmond.
- The site entrance is on the left in 100 yards.

#### From West on A66:

- Turn right off A66 (Penrith Scotch Corner) at signpost Gilling West, Richmond.
- Do not turn right into first road signposted B6274, Gilling West, Richmond.

• The site is on the left in 100 yards.

### **Location information**

**Postcode:** DL10 5LJ **GPS:** Lat 54.45297 / Lon -1.70574 **OS field ref:** NZ192065 **OS map ref:** 92 **Handbook map ref:** H11