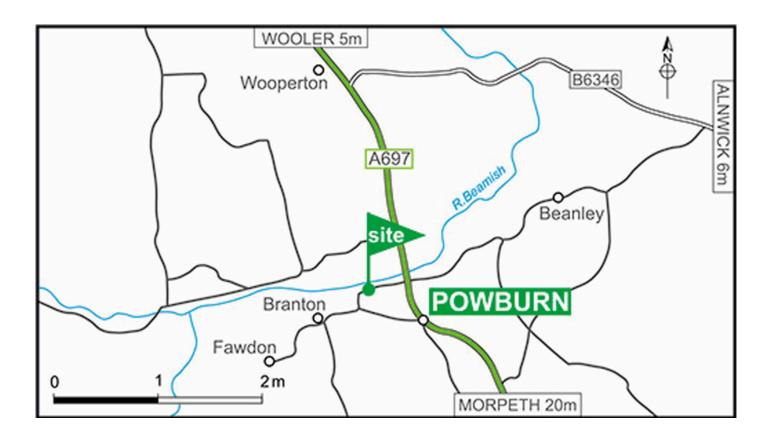

#### From the South:

- Turn off A1 onto A697 (signposted Coldstream).
- In about 20 miles (about 0.25 mile past Powburn) turn left immediately past Hedgeley Service Station on the right (signposted Branton, Fawdon and brown caravan sign).
- The Site is on the right within 0.5 mile.

#### From North on A697 (Coldstream):

• Immediately after crossing River Breamish (2 miles past B6346 junction) turn right into road signposted Branton, Fawdon.

• The Site is on the right within 0.5 mile.

## **Location Information**

Postcode: NE66 4HY

**GPS:** Lat 55.44529 / Lon -1.92112

OS field ref: NU054168

OS map ref: 81

Handbook map ref: H13