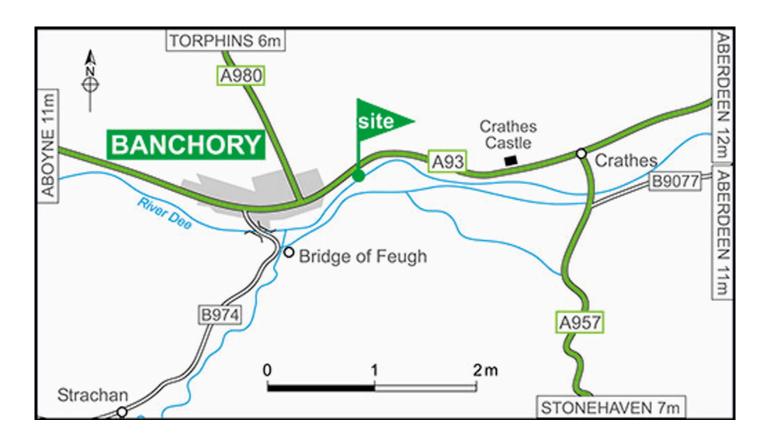

#### **Directions**

- Turn left off the A90 (Laurencekirk Aberdeen) on the outskirts of Stonehaven (ignore the first signpost to A92, Stonehaven, Banchory) onto the A957 (signposted Spurryhillock, Stonehaven, Banchory).
- Continue past the industrial estate.
- At the T-junction turn left and almost immediately right (about 180 metres) into Farrochie Road.
- At the roundabout continue left onto the A957 (signposted Banchory).
- In about 12 miles at the T-junction turn left into the road signposted Braemar.

• The site is on the left on approaching outskirts of Banchory (200yds past 30mph sign and signpost Banchory).

#### From the West:

- Follow the A93 to Banchory.
- In the town centre go straight on at the traffic lights.
- The site is on the right in 1.5 miles.

#### From the East:

- Follow the A93 to the outskirts of Banchory (Tesco on the right).
- The site is on the left, 22 yards past the 30MPH sign.

**Note:** Please only use these recommended directions for the final approach and not SatNav, due to alternative routes being unsuitable for towing. Access via B974 is not recommended.