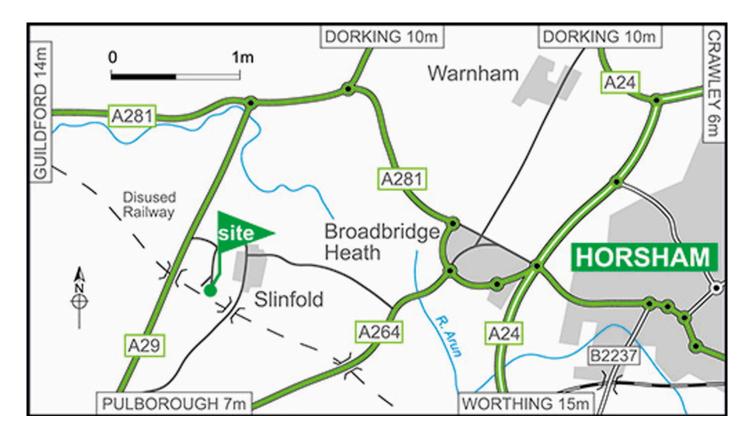

### Directions

#### From the North on the A29:

- At the roundabout about 4 miles past Ockley turn right onto the A29/A281 (signposted Guildford).
- In 0.75 miles at the mini roundabout turn left onto the A29 (Billingshurst, Bognor Regis); within 1.25 miles turn left (signposted Slinfold).
- Within 0.25 mile at the sharp left bend turn right into Spring Lane (signposted no through road).
- The Site is on the right in about 0.25 miles.

#### From the South on the A29:

• Turn right 2 miles past the A264 junction into road signposted Slinfold; then as above.

**Note:** Do not approach the site through Slinfold village via A264: restricted road and it is very narrow.

# **Location information**

**Postcode:** RH13 0RT **GPS:** Lat 51.068 / Lon -0.41382 **OS field ref:** TQ112311 **OS map ref:** 187 **Handbook map ref:** K3