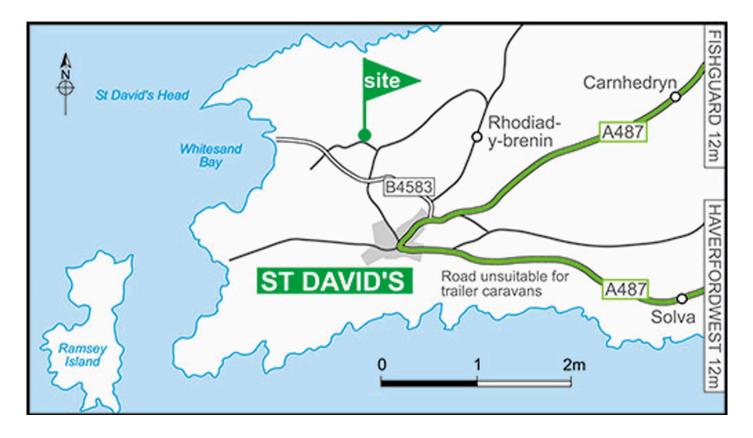

#### Directions

- Turn left off A40 (Haverfordwest Fishguard) in about 9.25 miles in Letterston onto the B4331 (signposted Mathry).
- In about 4.25 miles turn left onto A487 (signposted St David's).
- In about 9 miles (before entering built-up area of St David's) turn right onto B4583 (signposted Whitesands).
- In 250 yards turn left (still on the B4583), signposted Whitesands.
- In 1.25 miles at 2nd crossroads turn sharp right opposite entrance to St David's Golf Club.
- Do not follow the brown signpost at the first crossroads to Lleithyr Farm Caravan Site.

• The site is on the left in 500 yards.

**Please note;** The A487 from Haverfordwest - St David's is a more direct route from Haverfordwest for small motorhomes but is unsuitable for towed caravans.