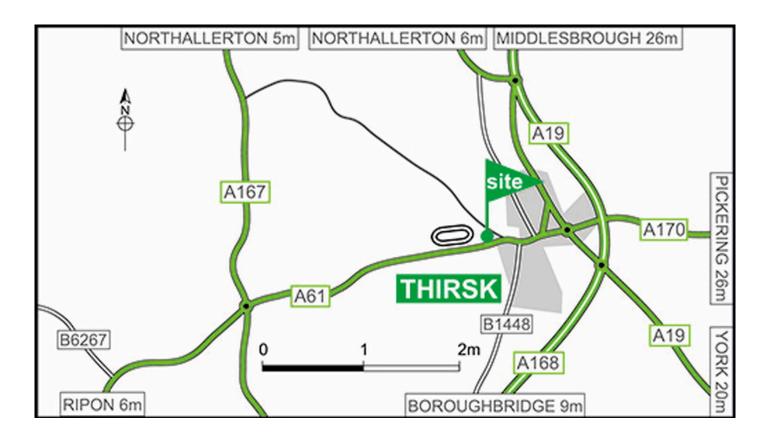

#### **Directions**

**Note:** Use following route only: caravans are not allowed on A170 Sutton Bank.

- Leave A1 at junction 50 signposted Ripon, Thirsk onto A61 (signposted Thirsk).
- Site entrance is on the left (just past the racecourse buildings).

### **Location information**

Postcode: YO7 1QL

**GPS:** Lat 54.231305 / Lon -1.349815

OS field ref: SE420820

OS map ref: 99

Handbook map ref: H10