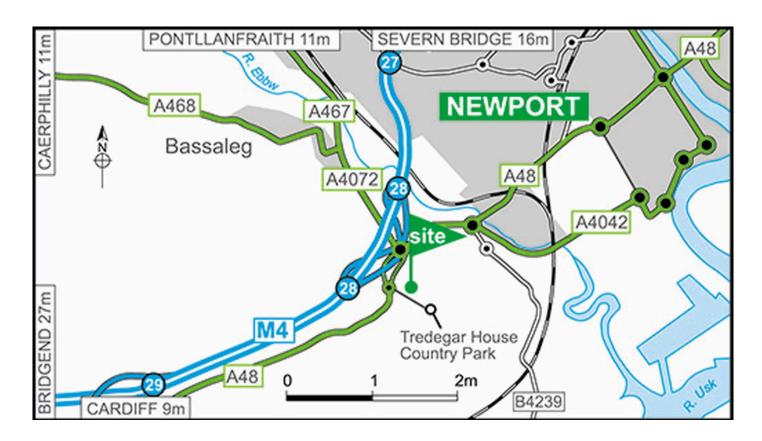

#### **Directions**

- Leave M4 at junction 28 (if approaching from East do not use inside lane signposted Newport).
- At roundabout turn onto A48 (signposted Tredegar House).
- In about 0.25 miles at traffic lights turn left.
- At next roundabout turn left into Tredegar House grounds.
- Follow Club Site signs to the site entrance. Due to proximity of M4, some background noise may be experienced.

### **Location information**

Postcode: NP10 8TW

GPS: Lat 51.56148 / Lon -3.03341

**OS** field ref: ST284852

**OS map ref:** 171

Handbook map ref: F4