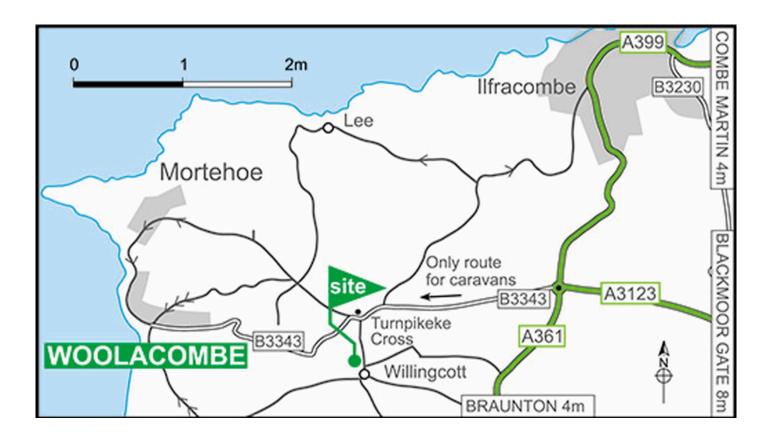

#### From the East:

- Leave the M5 at junction 27. Follow signposts for Barnstaple via North Devon link road (A361).
- Continue around Barnstaple ring road and follow signposts for Ilfacombe to Mullacott Cross.
- At Mullacott Cross roundabout turn left onto B3343 (signposted Woolacombe)
- In 1.5 miles at Turnpike Cross turn left into narrow road (signposted Croyde, Georgeham).
- Site is on the right in 0.5 miles.

#### Note:

- Approach from South on B3231 not recommended.
- Please note traffic congestion in Braunton.
- Please do not use sat nav.

## **Location information**

Postcode: EX34 7HN

**GPS:** Lat 51.16961 / Lon -4.16798

**OS field ref:** SS484434

**OS map ref:** 180

**Handbook map ref:** D3